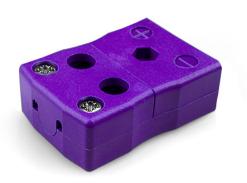

## Standard Quick Wire Thermocouple Connector Socket AS-E-FQ Type E ANSI

Easy 'jab-in' connection for rapid termination, just push wire in and tighten screw. Contacts are polarised to prevent incorrect connection

## **Specifications**

| XE-9122-001                                                                                             |
|---------------------------------------------------------------------------------------------------------|
| Easy 'jab-in' connection for rapid termination, contacts are polarised to prevent incorrect connection. |
| E ANSI                                                                                                  |
| Quick Wire Socket                                                                                       |
| Standard                                                                                                |
| Violet                                                                                                  |
| 220°C                                                                                                   |
| Nickel Chromium                                                                                         |
| Copper Nickel                                                                                           |
| BS EN 50212:1997. RoHS                                                                                  |
|                                                                                                         |