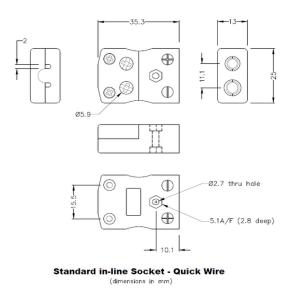

## Standard Quick Wire Thermocouple Connector Socket AS-E-FQ Type E ANSI

Easy 'jab-in' connection for rapid termination, just push wire in and tighten screw. Contacts are polarised to prevent incorrect connection

## **Specifications**

| XE-9122-001                                                                                             |
|---------------------------------------------------------------------------------------------------------|
| Easy 'jab-in' connection for rapid termination, contacts are polarised to prevent incorrect connection. |
| E ANSI                                                                                                  |
| Quick Wire Socket                                                                                       |
| Standard                                                                                                |
| Violet                                                                                                  |
| 220°C                                                                                                   |
| Nickel Chromium                                                                                         |
| Copper Nickel                                                                                           |
| BS EN 50212:1997. RoHS                                                                                  |
|                                                                                                         |