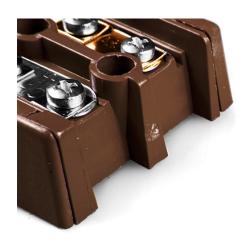

## **Barrier Terminal Block Thermocouple Connettore IS-T-BTS Tipo T IEC**

Fornito in singole coppie di incastro. Collegamenti nel materiale termocoppia

## **Specifications**

| Product Code        | XE-1941-001                                                                  |
|---------------------|------------------------------------------------------------------------------|
| General Description | Supplied in single, interlocking pairs. Connections in thermocouple material |
| Thermocouple Type   | T IEC                                                                        |
| Connector Type      | Barrier Terminal Blocks                                                      |
| Colour              | Brown                                                                        |
| Dimensions          | See Schematic Drawing (Product Literature Tab)                               |
| Max. Temperature    | 220°C                                                                        |
| +Positive Contact   | Copper                                                                       |
| -Negative Contact   | Copper Nickel                                                                |
| Standards Met       | BS EN 50212:1997. RoHS                                                       |
|                     |                                                                              |