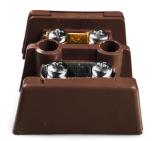

## **Barrier Terminal Block Thermocouple Connettore IS-T-BTS Tipo T IEC**

Fornito in singole coppie di incastro. Collegamenti nel materiale termocoppia

## **Specifications**

| Product Code        | XE-1941-001                                                                  |
|---------------------|------------------------------------------------------------------------------|
| General Description | Supplied in single, interlocking pairs. Connections in thermocouple material |
| Thermocouple Type   | T IEC                                                                        |
| Connector Type      | Barrier Terminal Blocks                                                      |
| Colour              | Brown                                                                        |
| Dimensions          | See Schematic Drawing (Product Literature Tab)                               |
| Max. Temperature    | 220°C                                                                        |
| +Positive Contact   | Copper                                                                       |
| -Negative Contact   | Copper Nickel                                                                |
| Standards Met       | BS EN 50212:1997. RoHS                                                       |
|                     |                                                                              |