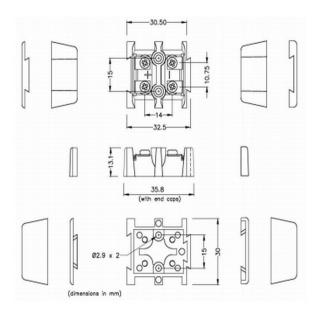

## **Specifications**

| Product Code        | XE-1941-001                                                                  |
|---------------------|------------------------------------------------------------------------------|
| General Description | Supplied in single, interlocking pairs. Connections in thermocouple material |
| Thermocouple Type   | T IEC                                                                        |
| Connector Type      | Barrier Terminal Blocks                                                      |
| Colour              | Brown                                                                        |
| Dimensions          | See Schematic Drawing (Product Literature Tab)                               |
| Max. Temperature    | 220°C                                                                        |
| +Positive Contact   | Copper                                                                       |
| -Negative Contact   | Copper Nickel                                                                |
| Standards Met       | BS EN 50212:1997. RoHS                                                       |
|                     |                                                                              |