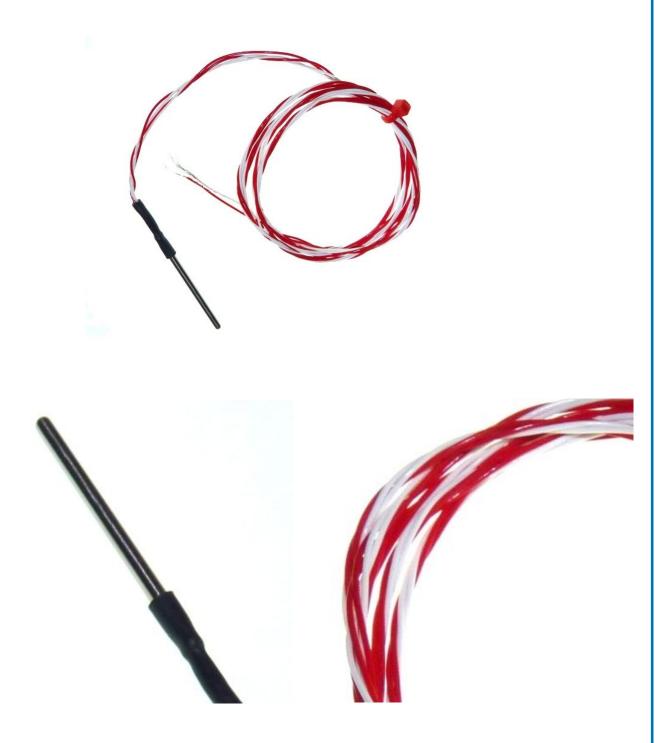

## Sensori Pt1000 Classe B con cavo isolato in teflon - Tipo PRT - 4,0 mm Diametro - 150 mm Lunghezza

Labfacility are the UK's leading manufacturer of Temperature Sensors, Thermocouple Connectors and associated Temperature Instrumentation and stockings of Thermocouple Cables. The Company has been trading since 1971 and is ISO9001 accredited.

## **Specifications**

| Product Code        | XE-3693-001                                                     |
|---------------------|-----------------------------------------------------------------|
| General Description | Insulated element in a 4.0mm diameter 316 stainless steel probe |
| Sensor Type         | Pt1000 (1000 Ohms @ 0°C) to IEC 751, Class B                    |
| Element             | Pt1000                                                          |
| Probe Diameter      | 4.0mm                                                           |
| Probe Length        | 150mm                                                           |
| Sheath Material     | 316 stainless steel probe                                       |
| Cable Length        | 1M                                                              |
| Cable Type          | Teflon® insulated twisted leads                                 |
| Cable Termination   | Bare tails                                                      |
| Max. Temperature    | 200°C                                                           |
| Min. Temperature    | -50°C                                                           |
| Number of Wires     | 2                                                               |
|                     |                                                                 |