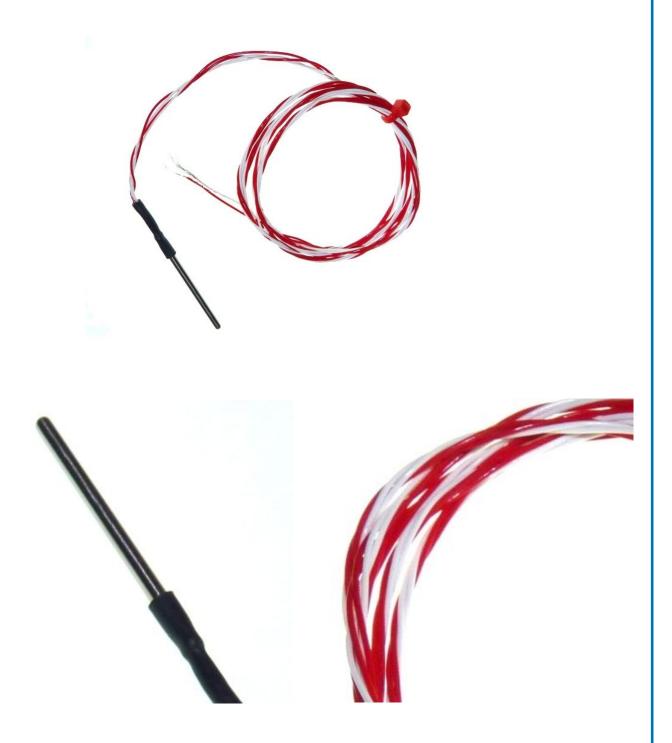

## **Specifications**

| Product Code        | XE-3694-001                                                     |
|---------------------|-----------------------------------------------------------------|
| General Description | Insulated element in a 4.0mm diameter 316 stainless steel probe |
| Sensor Type         | Pt1000 (1000 Ohms @ 0°C) to IEC 751, Class B                    |
| Element             | Pt1000                                                          |
| Probe Diameter      | 4.0mm                                                           |
| Probe Length        | 25mm                                                            |
| Sheath Material     | 316 stainless steel probe                                       |
| Cable Length        | 1M                                                              |
| Cable Type          | Teflon® insulated twisted leads                                 |
| Cable Termination   | Bare tails                                                      |
| Max. Temperature    | 200°C                                                           |
| Min. Temperature    | -50°C                                                           |
| Number of Wires     | 2                                                               |
| Series              | General Purpose Pt1000                                          |