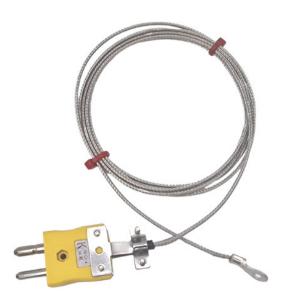

## Termocoppia a rondella ANSI, cavo isolato in fibra di vetro con treccia in acciaio inox che termina in code nude o spina standard - tipo K

Labfacility are the UK's leading manufacturer of Temperature Sensors, Thermocouple Connectors and associated Temperature Instrumentation and stockings of Thermocouple Cables. The Company has been trading since 1971 and is ISO9001 accredited.

## **Specifications**

| General Description   | Thermocouple housed in a washer eyelet                              |
|-----------------------|---------------------------------------------------------------------|
| Thermocouple Type     | K                                                                   |
| Thermocouple Junction | Grounded tip for quick response                                     |
| Cable Length          | 2m                                                                  |
| Cable Type            | Glassfibre insulated,stainless steel overbraided                    |
| Core / Strands        | 7/0.2mm                                                             |
| Termination Type      | Either tails or standard plug termination with cable clamps         |
| Max. Temperature      | +350°C                                                              |
| Standards Met         | ANSI                                                                |
| Washer                | 3.5mm, 4.0mm, 5.0mm, 6.0mm, 8.0mm & 10.0mm clearance hole available |
|                       |                                                                     |