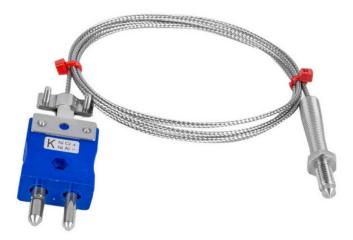

Termocoppia con ugello, cavo isolato in fibra di vetro con treccia in acciaio inox - Tipo K JIS con terminazione a spina standard - lunghezza 2 m

Labfacility are the UK's leading manufacturer of Temperature Sensors, Thermocouple Connectors and associated Temperature Instrumentation and stockings of Thermocouple Cables. The Company has been trading since 1971 and is ISO9001 accredited.

## **Specifications**

| XE-0891-001                                              |
|----------------------------------------------------------|
| Thermocouple housed in a stainless steel threaded bolt   |
| K JIS                                                    |
| Grounded hot junction for fast response, M6x1mm thread   |
| 2M                                                       |
| Glassfibre insulated lead with stainless steel overbraid |
| 7/0.2mm                                                  |
| Standard Plug (with cable clamps)                        |
| +350°C                                                   |
| -60°C                                                    |
| JIS (Japanese Industrial Standards)                      |
|                                                          |