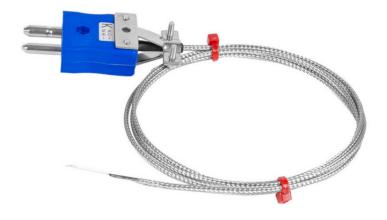

## **Specifications**

| XE-0699-001                                              |
|----------------------------------------------------------|
| Thermocouple mounted on a stainless steel shim           |
| K JIS                                                    |
| Junction grounded at tip for fast response               |
| 2M                                                       |
| Glassfibre insulated lead with stainless steel overbraid |
| 7/0.2mm                                                  |
| Standard Plug (with cable clamps)                        |
| +350°C                                                   |
| -60°C                                                    |
| JIS (Japanese Industrial Standards)                      |
| 25x13mm shim (0.2mm thick)                               |
|                                                          |