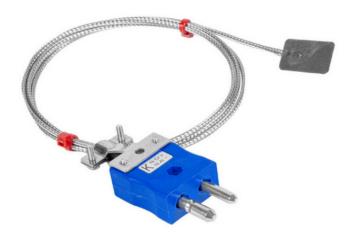

## **Specifications**

| Product Code          | XE-0698-001                                              |
|-----------------------|----------------------------------------------------------|
| General Description   | Thermocouple mounted on a stainless steel shim           |
| Thermocouple Type     | K                                                        |
| Thermocouple Junction | Junction grounded at tip for fast response               |
| Cable Length          | 1M                                                       |
| Cable Type            | Glassfibre insulated lead with stainless steel overbraid |
| Core / Strands        | 7/0.2mm                                                  |
| Termination Type      | Standard Plug (with cable clamps)                        |
| Max. Temperature      | +350°C                                                   |
| Min. Temperature      | -60°C                                                    |
| Standards Met         | JIS (Japanese Industrial Standards)                      |
| Dimensions            | 25x13mm shim (0.2mm thick)                               |
|                       |                                                          |