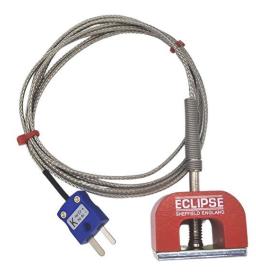

## Termocoppia magnetica JIS tipo K 9kg Pull Power (ferro di cavallo), cavo isolato PFA con over-braid in acciaio inossidabile che termina in miniatura o

Labfacility are the UK's leading manufacturer of Temperature Sensors, Thermocouple Connectors and associated Temperature Instrumentation and stockings of Thermocouple Cables. The Company has been trading since 1971 and is ISO9001 accredited.

## Specifications

| К                                                                                              |
|------------------------------------------------------------------------------------------------|
|                                                                                                |
| Grounded at Tip                                                                                |
| 25 x 25 x 40mm (HxWxL) with powerful 9kg pull                                                  |
| 1.5 or 3 metres PFA Teflon® insulated with stainless steel over-braid, fitted plug termination |
| Fitted miniature or standard plug                                                              |
| +250°C                                                                                         |
| -50°C                                                                                          |
| JIS (Japanese Industrial Standards)                                                            |
|                                                                                                |