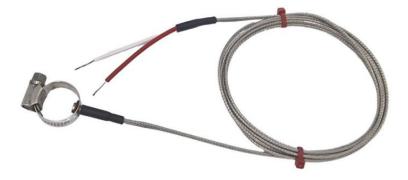

## **Specifications**

| XE-0660-001                                                |
|------------------------------------------------------------|
| Stainless steel pipe clamp sensor with adjustable diameter |
| K JIS                                                      |
| Grounded tip for fast response                             |
| 2m                                                         |
| Glassfibre stainless steel braided extension cable         |
| 7/0.2mm                                                    |
| Bare Tails                                                 |
| 350°C                                                      |
| JIS (Japanese Industrial Standards)                        |
| 30-45mm                                                    |
|                                                            |