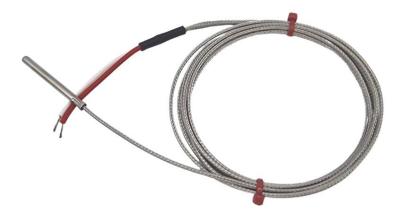

## Termocoppia con messa a terra in tubo di acciaio inox, cavo intrecciato in acciaio inox in fibra di vetro - Tipo K JIS - diametro 4,0 mm x lunghezza 40 mm

Labfacility are the UK's leading manufacturer of Temperature Sensors, Thermocouple Connectors and associated Temperature Instrumentation and stockings of Thermocouple Cables. The Company has been trading since 1971 and is ISO9001 accredited.

## **Specifications**

| XE-0648-001                                  |
|----------------------------------------------|
| 316 stainless steel tube in various sizes    |
| K JIS                                        |
| Grounded at tip for fast response            |
| 2m                                           |
| Glassfibre stainless steel overbraided cable |
| Bare Wire Tails                              |
| 350°C                                        |
| -60°C                                        |
| JIS (Japanese Industrial Standards)          |
| 4.0mm Diameter x 25mm Length                 |
|                                              |