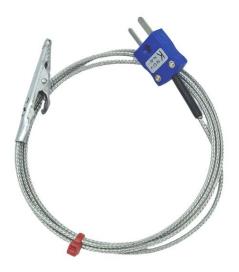

## **Specifications**

| General Description   | Crocodile Clip Thermocouple with Glassfibre Stainless Steel Overbraided Cable |
|-----------------------|-------------------------------------------------------------------------------|
| Thermocouple Type     | K                                                                             |
| Thermocouple Junction | Grounded measuring junction                                                   |
| Cable Length          | 1 or 3 metre                                                                  |
| Cable Type            | Stainless steel over-braided PFA Teflon®                                      |
| Cable Termination     | Miniature Plug                                                                |
| Max. Temperature      | +250°C                                                                        |
| Min. Temperature      | -50°C                                                                         |
| Standards Met         | JIS (Japanese Industrial Standards)                                           |
|                       |                                                                               |