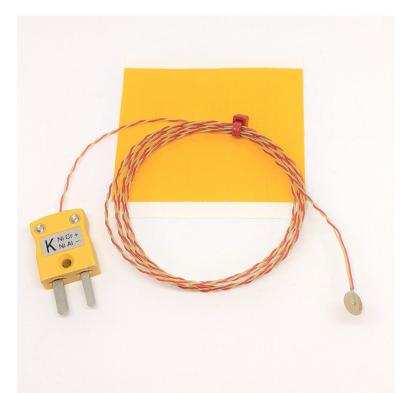

## **Specifications**

| General Description   | Exposed junction thermocouple with Copper Disc brazed at tip                                                         |
|-----------------------|----------------------------------------------------------------------------------------------------------------------|
| Sensor Type           | Copper disc, 6.35mm diameter x 0.3mm thick                                                                           |
| Thermocouple Type     | Туре К                                                                                                               |
| Thermocouple Junction | Grounded measuring junction                                                                                          |
| Cable Length          | 1m, 2m, 5m                                                                                                           |
| Cable Type            | 1/0.2mm PFA Teflon® insulated twisted wire                                                                           |
| Termination Type      | Miniature Plug or Bare tails                                                                                         |
| Max. Temperature      | 200°C                                                                                                                |
| Min. Temperature      | 0°C                                                                                                                  |
| Standards Met         | ANSI MC96.1                                                                                                          |
| Colour                | Positive: Yellow / Negative: Red                                                                                     |
| Accessories           | Supplied with high temperature adhesive kapton strips (13x18mm x 5) for quick and easy attachment to surface/process |
|                       |                                                                                                                      |