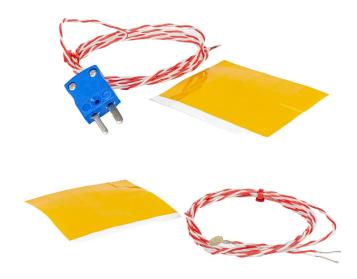

## Termocoppia a dischi a filo sottile JIS, PFA con spina miniaturizzata - Tipo K

Labfacility are the UK's leading manufacturer of Temperature Sensors, Thermocouple Connectors and associated Temperature Instrumentation and stockings of Thermocouple Cables. The Company has been trading since 1971 and is ISO9001 accredited.

## **Specifications**

| General Description   | Exposed junction thermocouple with Copper Disc brazed at tip                                                         |
|-----------------------|----------------------------------------------------------------------------------------------------------------------|
| Sensor Type           | Copper disc, 6.35mm diameter x 0.3mm thick                                                                           |
| Thermocouple Type     | Type K                                                                                                               |
| Thermocouple Junction | Grounded measuring junction                                                                                          |
| Cable Length          | 1m, 2m, 5m                                                                                                           |
| Cable Type            | 1/0.2mm PFA Teflon® insulated twisted wire                                                                           |
| Termination Type      | Miniature Plug or Bare tails                                                                                         |
| Max. Temperature      | 200°C                                                                                                                |
| Min. Temperature      | 0°C                                                                                                                  |
| Standards Met         | JIS (Japanese Industrial Standards)                                                                                  |
| Colour                | Positive: Red / Negative: White                                                                                      |
| Accessories           | Supplied with high temperature adhesive kapton strips (13x18mm x 5) for quick and easy attachment to surface/process |