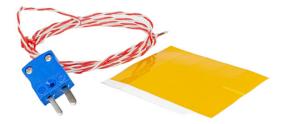

## Termocoppia a dischi a filo sottile JIS, PFA con spina miniaturizzata - Tipo K

Labfacility are the UK's leading manufacturer of Temperature Sensors, Thermocouple Connectors and associated Temperature Instrumentation and stockings of Thermocouple Cables. The Company has been trading since 1971 and is ISO9001 accredited.

## **Specifications**

| General Description   | Exposed junction thermocouple with Copper Disc brazed at tip                                                         |
|-----------------------|----------------------------------------------------------------------------------------------------------------------|
| Sensor Type           | Copper disc, 6.35mm diameter x 0.3mm thick                                                                           |
| Thermocouple Type     | Type K                                                                                                               |
| Thermocouple Junction | Grounded measuring junction                                                                                          |
| Cable Length          | 1m, 2m, 5m                                                                                                           |
| Cable Type            | 1/0.2mm PFA Teflon® insulated twisted wire                                                                           |
| Termination Type      | Miniature Plug or Bare tails                                                                                         |
| Max. Temperature      | 200°C                                                                                                                |
| Min. Temperature      | 0°C                                                                                                                  |
| Standards Met         | JIS (Japanese Industrial Standards)                                                                                  |
| Colour                | Positive: Red / Negative: White                                                                                      |
| Accessories           | Supplied with high temperature adhesive kapton strips (13x18mm x 5) for quick and easy attachment to surface/process |