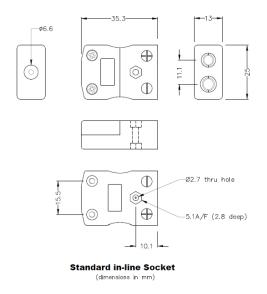

## **Specifications**

| XE-1632-001                                                                               |
|-------------------------------------------------------------------------------------------|
| Accepts standard round plug pins, contacts are polarised to prevent incorrect connection. |
| EIEC                                                                                      |
| Socket                                                                                    |
| Standard                                                                                  |
| Violet                                                                                    |
| 220°C                                                                                     |
| Nickel Chromium                                                                           |
| Copper Nickel                                                                             |
| BS EN 50212:1997. RoHS                                                                    |
|                                                                                           |