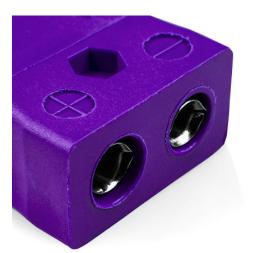

## Connettore termocoppia standard in linea a presa IS-E-F Tipo E IEC

Accetta perni spining standard rotondi, adatti ad applicazioni industriali

Indicazioni

## **Specifications**

| XE-1632-001                                                                               |
|-------------------------------------------------------------------------------------------|
| Accepts standard round plug pins, contacts are polarised to prevent incorrect connection. |
| EIEC                                                                                      |
| Socket                                                                                    |
| Standard                                                                                  |
| Violet                                                                                    |
| 220°C                                                                                     |
| Nickel Chromium                                                                           |
| Copper Nickel                                                                             |
| BS EN 50212:1997. RoHS                                                                    |
|                                                                                           |