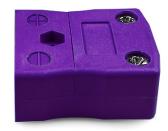

## Connettore termocoppia standard in linea a presa IS-E-F Tipo E IEC

Accetta perni spining standard rotondi, adatti ad applicazioni industriali

Indicazioni

## **Specifications**

| XE-1632-001                                                                               |
|-------------------------------------------------------------------------------------------|
| Accepts standard round plug pins, contacts are polarised to prevent incorrect connection. |
| EIEC                                                                                      |
| Socket                                                                                    |
| Standard                                                                                  |
| Violet                                                                                    |
| 220°C                                                                                     |
| Nickel Chromium                                                                           |
| Copper Nickel                                                                             |
| BS EN 50212:1997. RoHS                                                                    |
|                                                                                           |