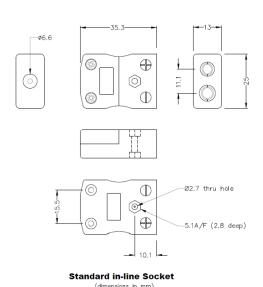

## **Specifications**

| Product Code        | XE-1652-001                                                                               |
|---------------------|-------------------------------------------------------------------------------------------|
| General Description | Accepts standard round plug pins, contacts are polarised to prevent incorrect connection. |
| Thermocouple Type   | B IEC                                                                                     |
| Connector Type      | Socket                                                                                    |
| Connector Size      | Standard                                                                                  |
| Colour              | Grey                                                                                      |
| Max. Temperature    | 220°C                                                                                     |
| +Positive Contact   | Copper                                                                                    |
| -Negative Contact   | Copper                                                                                    |
| Standards Met       | BS EN 50212:1997. RoHS                                                                    |
|                     |                                                                                           |