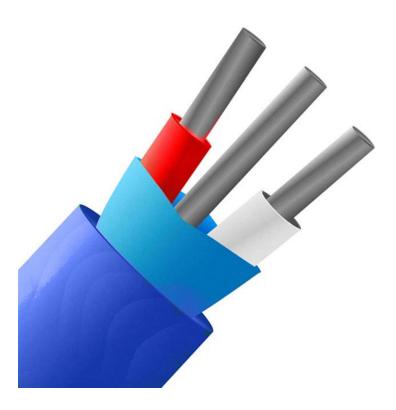

## Specifications

| www.labfacility.com                                | Contact Us<br>n sales@labfacility.com +44(0)1243 871280                                 |
|----------------------------------------------------|-----------------------------------------------------------------------------------------|
| Thermocouple Type                                  | К                                                                                       |
| Standards Met                                      | JIS (Japanese Industrial Standards)                                                     |
| Screen Type                                        | Mylar                                                                                   |
| Screen                                             | Yes                                                                                     |
| Min. Temperature                                   | -10°C                                                                                   |
| Max. Temperature                                   | +105°C                                                                                  |
| Loop Resistance 7/0.2 (Ohms<br>per combined metre) | 4.5                                                                                     |
| Insulation Material                                | PVC Insulated with a mylar screen                                                       |
| Drain Wire                                         | Yes                                                                                     |
| - Colour                                           | White                                                                                   |
| + Colour                                           | Red                                                                                     |
| Outer Colour                                       | Blue                                                                                    |
| Conductor Cross Section 7/0.2<br>(mm2)             | 0.219                                                                                   |
| Core / Strands                                     | 7/0.2mm                                                                                 |
| Cable Type                                         | Twisted cores & screened construction for reduced electrical noise                      |
| Cable Length                                       | 10m, 25m, 50m, 100m, 200m                                                               |
| General Description                                | Good general purpose insulation for 'light' environments. Waterproof and very flexible. |