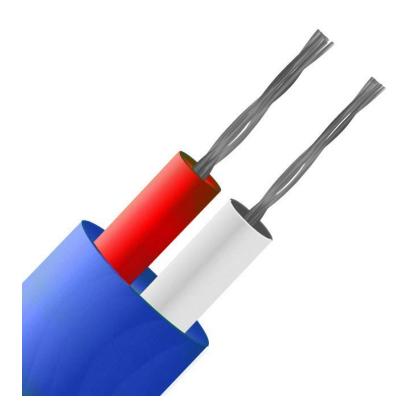

## Specifications

| General Description                             | Good general purpose insulation for 'light' environments. Waterproof and very flexible. |
|-------------------------------------------------|-----------------------------------------------------------------------------------------|
| Cable Length                                    | 10, 25, 50, 100 or 200m                                                                 |
| Cable Type                                      | Flat pair construction                                                                  |
| Core / Strands                                  | 7/0.2mm                                                                                 |
| Conductor Cross Section 7/0.2<br>(mm2)          | 0.219                                                                                   |
| Outer Colour                                    | Blue                                                                                    |
| + Colour                                        | Red                                                                                     |
| - Colour                                        | White                                                                                   |
| Drain Wire                                      | No                                                                                      |
| Insulation Material                             | PVC Insulated                                                                           |
| Loop Resistance 7/0.2 (Ohms per combined metre) | 4.5                                                                                     |
| Max. Temperature                                | +105°C                                                                                  |
| Min. Temperature                                | -10°C                                                                                   |
| + Conductor                                     | Nickel Chromium                                                                         |
| - Conductor                                     | Nickel Aluminium                                                                        |
| Screen                                          | No                                                                                      |
| Standards Met                                   | JIS (Japanese Industrial Standards)                                                     |