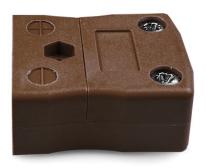

## Connettore termocoppia standard in linea IS-T-F Tipo T IEC

Accetta perni spining standard rotondi, adatti ad applicazioni industriali

## **Specifications**

| Product Code        | XE-1492-001                                                                               |
|---------------------|-------------------------------------------------------------------------------------------|
| General Description | Accepts standard round plug pins, contacts are polarised to prevent incorrect connection. |
| Thermocouple Type   | T IEC                                                                                     |
| Connector Type      | Socket                                                                                    |
| Connector Size      | Standard                                                                                  |
| Colour              | Brown                                                                                     |
| Max. Temperature    | 220°C                                                                                     |
| +Positive Contact   | Copper                                                                                    |
| -Negative Contact   | Copper Nickel                                                                             |
| Standards Met       | BS EN 50212:1997. RoHS                                                                    |
|                     |                                                                                           |