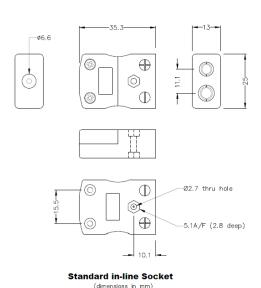

## Indicazioni

## **Specifications**

| Product Code        | XE-1492-001                                                                               |
|---------------------|-------------------------------------------------------------------------------------------|
| General Description | Accepts standard round plug pins, contacts are polarised to prevent incorrect connection. |
| Thermocouple Type   | T IEC                                                                                     |
| Connector Type      | Socket                                                                                    |
| Connector Size      | Standard                                                                                  |
| Colour              | Brown                                                                                     |
| Max. Temperature    | 220°C                                                                                     |
| +Positive Contact   | Copper                                                                                    |
| -Negative Contact   | Copper Nickel                                                                             |
| Standards Met       | BS EN 50212:1997. RoHS                                                                    |
|                     |                                                                                           |