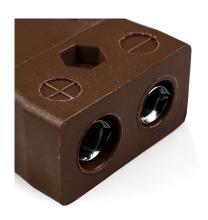

## Connettore termocoppia standard in linea IS-T-F Tipo T IEC

Accetta perni spining standard rotondi, adatti ad applicazioni industriali

## **Specifications**

| Product Code        | XE-1492-001                                                                               |
|---------------------|-------------------------------------------------------------------------------------------|
| General Description | Accepts standard round plug pins, contacts are polarised to prevent incorrect connection. |
| Thermocouple Type   | T IEC                                                                                     |
| Connector Type      | Socket                                                                                    |
| Connector Size      | Standard                                                                                  |
| Colour              | Brown                                                                                     |
| Max. Temperature    | 220°C                                                                                     |
| +Positive Contact   | Copper                                                                                    |
| -Negative Contact   | Copper Nickel                                                                             |
| Standards Met       | BS EN 50212:1997. RoHS                                                                    |
|                     |                                                                                           |