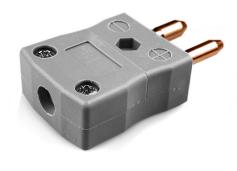

## Standard Thermocouple Connector Plug IS-B-M Tipo B IEC

Labfacility are the UK's leading manufacturer of Temperature Sensors, Thermocouple Connectors and associated Temperature Instrumentation and stockings of Thermocouple Cables. The Company has been trading since 1971 and is ISO9001 accredited.

## **Specifications**

| Product Code        | XE-1650-001                                            |
|---------------------|--------------------------------------------------------|
| General Description | Contacts are polarised to prevent incorrect connection |
| Thermocouple Type   | B IEC                                                  |
| Connector Type      | Plug                                                   |
| Connector Size      | Standard                                               |
| Colour              | Grey                                                   |
| Max. Temperature    | 220°C                                                  |
| Pins                | Solid Round Pins                                       |
| +Positive Contact   | Copper                                                 |
| -Negative Contact   | Copper                                                 |
| Standards Met       | BS EN 50212:1997. RoHS                                 |
|                     |                                                        |