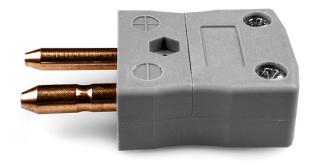

## Standard Thermocouple Connector Plug IS-B-M Tipo B IEC

Labfacility are the UK's leading manufacturer of Temperature Sensors, Thermocouple Connectors and associated Temperature Instrumentation and stockings of Thermocouple Cables. The Company has been trading since 1971 and is ISO9001 accredited.

## **Specifications**

| Product Code        | XE-1650-001                                            |
|---------------------|--------------------------------------------------------|
| General Description | Contacts are polarised to prevent incorrect connection |
| Thermocouple Type   | B IEC                                                  |
| Connector Type      | Plug                                                   |
| Connector Size      | Standard                                               |
| Colour              | Grey                                                   |
| Max. Temperature    | 220°C                                                  |
| Pins                | Solid Round Pins                                       |
| +Positive Contact   | Copper                                                 |
| -Negative Contact   | Copper                                                 |
| Standards Met       | BS EN 50212:1997. RoHS                                 |
|                     |                                                        |