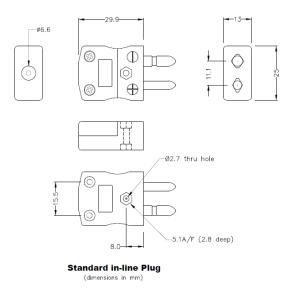

## **Specifications**

| Product Code        | XE-1650-001                                            |
|---------------------|--------------------------------------------------------|
| General Description | Contacts are polarised to prevent incorrect connection |
| Thermocouple Type   | B IEC                                                  |
| Connector Type      | Plug                                                   |
| Connector Size      | Standard                                               |
| Colour              | Grey                                                   |
| Max. Temperature    | 220°C                                                  |
| Pins                | Solid Round Pins                                       |
| +Positive Contact   | Copper                                                 |
| -Negative Contact   | Copper                                                 |
| Standards Met       | BS EN 50212:1997. RoHS                                 |
|                     |                                                        |