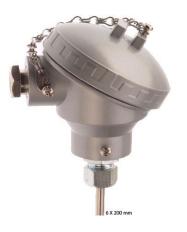

## Termometro a resistenza Pt100 Duplex 2 x 3 fili classe A, testa KNE - lunghezza sonda 150mm

Labfacility are the UK's leading manufacturer of Temperature Sensors, Thermocouple Connectors and associated Temperature Instrumentation and stockings of Thermocouple Cables. The Company has been trading since 1971 and is ISO9001 accredited.

## **Specifications**

| XE-3656-001                                    |                                                                                                                                                                                                                   |
|------------------------------------------------|-------------------------------------------------------------------------------------------------------------------------------------------------------------------------------------------------------------------|
| 2 x Pt100 (100 Ohms @ 0°C) to IEC 751, Class A |                                                                                                                                                                                                                   |
| 6mm                                            |                                                                                                                                                                                                                   |
| 150mm                                          |                                                                                                                                                                                                                   |
| 316 stainless steel                            |                                                                                                                                                                                                                   |
| KNE                                            |                                                                                                                                                                                                                   |
| 6 way connection block for KNE head            |                                                                                                                                                                                                                   |
| +250°C (connection head @ 170°C)               |                                                                                                                                                                                                                   |
| -50°C                                          |                                                                                                                                                                                                                   |
| IP67                                           |                                                                                                                                                                                                                   |
| Class A                                        |                                                                                                                                                                                                                   |
| 2 x 3 Wire                                     |                                                                                                                                                                                                                   |
| Pt100 KNE                                      |                                                                                                                                                                                                                   |
|                                                | 2 x Pt100 (100 Ohms @ 0°C) to IEC 751, Class A<br>6mm<br>150mm<br>316 stainless steel<br>KNE<br>6 way connection block for KNE head<br>+250°C (connection head @ 170°C)<br>-50°C<br>IP67<br>Class A<br>2 x 3 Wire |