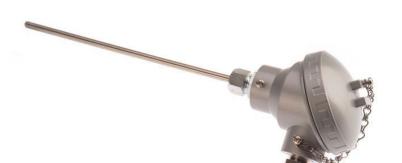

## Termometro a resistenza Pt100 Duplex 2 x 3 fili classe A, testa KNE - lunghezza sonda 150mm

Labfacility are the UK's leading manufacturer of Temperature Sensors, Thermocouple Connectors and associated Temperature Instrumentation and stockings of Thermocouple Cables. The Company has been trading since 1971 and is ISO9001 accredited.

## **Specifications**

| XE-3656-001                                    |                                                                                                                                                                                                                   |
|------------------------------------------------|-------------------------------------------------------------------------------------------------------------------------------------------------------------------------------------------------------------------|
| 2 x Pt100 (100 Ohms @ 0°C) to IEC 751, Class A |                                                                                                                                                                                                                   |
| 6mm                                            |                                                                                                                                                                                                                   |
| 150mm                                          |                                                                                                                                                                                                                   |
| 316 stainless steel                            |                                                                                                                                                                                                                   |
| KNE                                            |                                                                                                                                                                                                                   |
| 6 way connection block for KNE head            |                                                                                                                                                                                                                   |
| +250°C (connection head @ 170°C)               |                                                                                                                                                                                                                   |
| -50°C                                          |                                                                                                                                                                                                                   |
| IP67                                           |                                                                                                                                                                                                                   |
| Class A                                        |                                                                                                                                                                                                                   |
| 2 x 3 Wire                                     |                                                                                                                                                                                                                   |
| Pt100 KNE                                      |                                                                                                                                                                                                                   |
|                                                | 2 x Pt100 (100 Ohms @ 0°C) to IEC 751, Class A<br>6mm<br>150mm<br>316 stainless steel<br>KNE<br>6 way connection block for KNE head<br>+250°C (connection head @ 170°C)<br>-50°C<br>IP67<br>Class A<br>2 x 3 Wire |