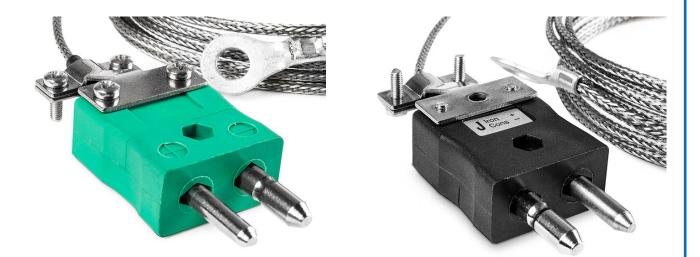

## **Specifications**

| Thermocouple housed in a washer eyelet                              |
|---------------------------------------------------------------------|
| K or J                                                              |
| Grounded tip for quick response                                     |
| 2m                                                                  |
| Glassfibre insulated,stainless steel overbraided                    |
| 7/0.2mm                                                             |
| Either tails or standard plug termination                           |
| +350°C                                                              |
| 3.5mm, 4.0mm, 5.0mm, 6.0mm, 8.0mm & 10.0mm clearance hole available |
|                                                                     |