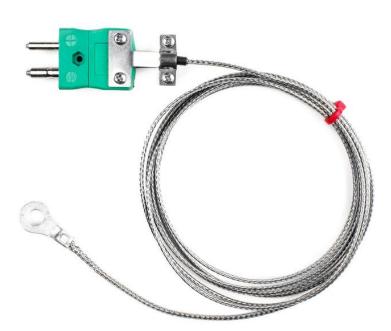

## Termocoppia a rondella IEC, cavo isolato in fibra di vetro con treccia in acciaio inox che termina a coda nuda o spina standard - Tipo K

Labfacility are the UK's leading manufacturer of Temperature Sensors, Thermocouple Connectors and associated Temperature Instrumentation and stockings of Thermocouple Cables. The Company has been trading since 1971 and is ISO9001 accredited.

## **Specifications**

| Thermocouple housed in a washer eyelet                              |
|---------------------------------------------------------------------|
| K or J                                                              |
| Grounded tip for quick response                                     |
| 2m                                                                  |
| Glassfibre insulated,stainless steel overbraided                    |
| 7/0.2mm                                                             |
| Either tails or standard plug termination                           |
| +350°C                                                              |
| 3.5mm, 4.0mm, 5.0mm, 6.0mm, 8.0mm & 10.0mm clearance hole available |
|                                                                     |