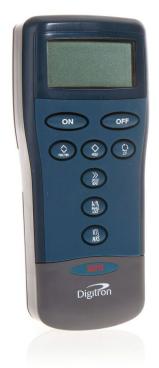

## **Specifications**

| Product Code        | XE-3992-BUNDLE                                                                                                                                                                                                                                                             |
|---------------------|----------------------------------------------------------------------------------------------------------------------------------------------------------------------------------------------------------------------------------------------------------------------------|
| General Description | Provides precise, stable readings and high accuracy even in the harshest of<br>environments. Unit is simple to operate, fast, reliable and built to last. In this<br>unique range we can offer advanced features such as speed read, logging and<br>dual input instruments |
| Accuracy            | 0.1% rdg ±0.2°C/0.4°F above -100°C/- 148°F0.5% rdg ±0.2°C/0.4°F below                                                                                                                                                                                                      |

| Connector Type             | Connector Type: 2 pin mini                                                      |
|----------------------------|---------------------------------------------------------------------------------|
| Dimensions                 | 155 x 67 x 40mm/6.1 x 2.6 x 1.6"                                                |
| Max. Temperature           | 50°C (122°F)                                                                    |
| Min. Temperature           | -10°C (14°F)                                                                    |
| Weight                     | 180g / 6.4oz                                                                    |
| Power Consumption          | Battery Life: Typically 500 hours. Low Battery Check: Symbol appears on display |
| Power Supply               | Two AA or equivalent cells (not supplied)                                       |
| Standards Met              | Environmental Specifications: IP65 (IP67 optional)                              |
| Thermocouple Type          | Sensor Type: K,T, J, N, R/S                                                     |
| Resolution of data display | 0.1° from -199.9°C to +199.9°C/-199.9°F to +392.0°F 1°C elsewhere               |