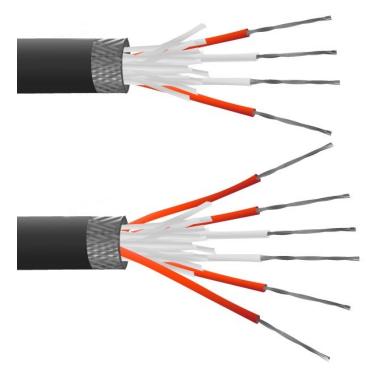

## 3 core PFA isolato, schermo in rame stagnato, cavo / filo sensore PRT

Labfacility are the UK's leading manufacturer of Temperature Sensors, Thermocouple Connectors and associated Temperature Instrumentation and stockings of Thermocouple Cables. The Company has been trading since 1971 and is ISO9001 accredited.

## 3 core PFA isolato, schermo in rame stagnato, cavo / filo sensore PRT

Alta temperatura a 260 C, costruzione in teflon PFA estruso. Comunemente usato per termometri Pt100, adatto anche con altri tipi come Pt130, Pt500 e Pt1000

## **Specifications**

| General Description | PFA insulated 7/0.2mm tin plated copper conductors, twisted cores, tin plated |
|---------------------|-------------------------------------------------------------------------------|
|                     | copper braided screen with PFA insulated outer jacket                         |
| Cable Length        | 10, 25, 50, 100m                                                              |
|                     |                                                                               |
| Cable Type          | PFA Teflon® construction                                                      |
| Core / Strands      | 7/0.2mm                                                                       |
| Insulation Material | PFA Insulated                                                                 |
| Max. Temperature    | +260°C                                                                        |
| Min. Temperature    | -75°C                                                                         |
| Number of Wires     | 3                                                                             |
| Standards Met       | Cores colour coded Red & White in accordance with IEC-751, black outer jacket |