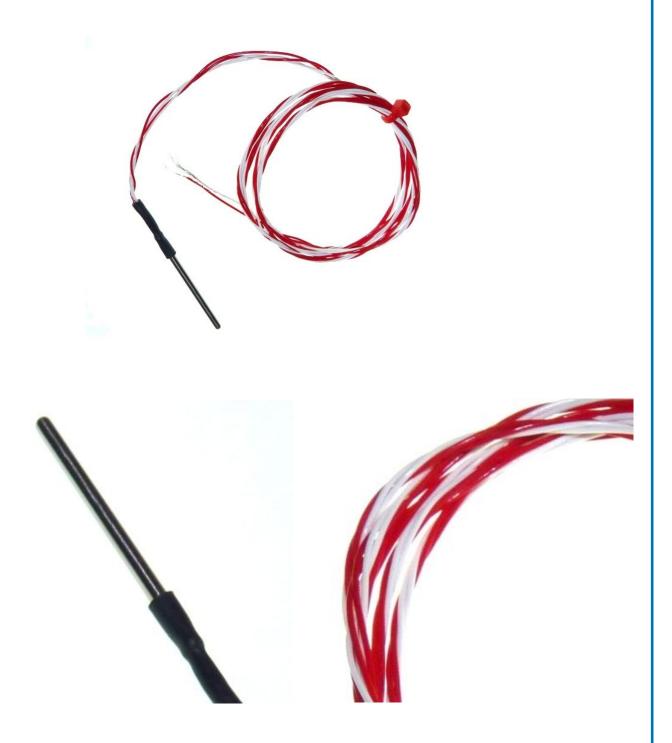

## **Specifications**

| Product Code        | XE-3683-001                                                     |
|---------------------|-----------------------------------------------------------------|
| General Description | Insulated element in a 4.0mm diameter 316 stainless steel probe |
| Sensor Type         | Pt1000 (1000 Ohms @ 0°C) to IEC 751, Class B                    |
| Element             | Pt1000                                                          |
| Probe Diameter      | 4.0mm                                                           |
| Probe Length        | 75mm                                                            |
| Sheath Material     | 316 stainless steel probe                                       |
| Cable Length        | 1M                                                              |
| Cable Type          | Teflon® insulated twisted leads                                 |
| Cable Termination   | Bare tails                                                      |
| Max. Temperature    | 200°C                                                           |
| Min. Temperature    | -50°C                                                           |
| Number of Wires     | 2                                                               |
| Series              | Pt1000 Sensors                                                  |
|                     |                                                                 |