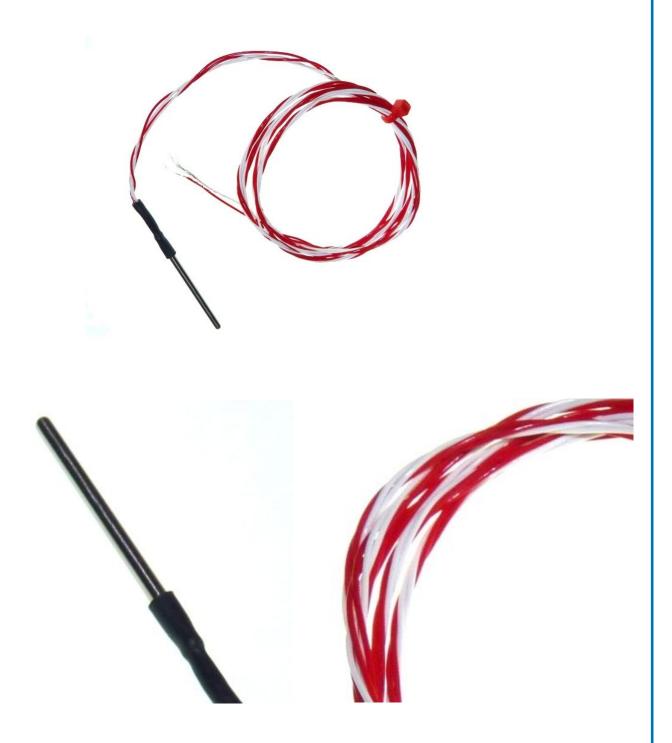

## Sensori Pt1000 Classe B con cavo isolato in teflon - Tipo PRT - 4,0 mm Diametro - 40 mm Lunghezza

Labfacility are the UK's leading manufacturer of Temperature Sensors, Thermocouple Connectors and associated Temperature Instrumentation and stockings of Thermocouple Cables. The Company has been trading since 1971 and is ISO9001 accredited.

## **Specifications**

| XE-3682-001                                                     |
|-----------------------------------------------------------------|
| Insulated element in a 4.0mm diameter 316 stainless steel probe |
| Pt1000 (1000 Ohms @ 0°C) to IEC 751, Class B                    |
| Pt1000                                                          |
| 4.0mm                                                           |
| 40mm                                                            |
| 316 stainless steel probe                                       |
| 1M                                                              |
| Teflon® insulated twisted leads                                 |
| Bare tails                                                      |
| 200°C                                                           |
| -50°C                                                           |
| 2                                                               |
| General Purpose Pt1000                                          |
|                                                                 |