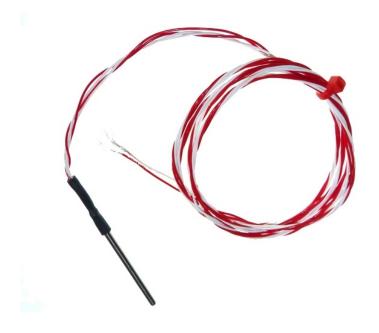

## Sensori Pt1000 Classe B con cavo isolato in teflon - Tipo PRT

Labfacility are the UK's leading manufacturer of Temperature Sensors, Thermocouple Connectors and associated Temperature Instrumentation and stockings of Thermocouple Cables. The Company has been trading since 1971 and is ISO9001 accredited.

## **Specifications**

| General Description | Insulated element in a 4.0mm diameter 316 stainless steel probe |
|---------------------|-----------------------------------------------------------------|
| Sensor Type         | Pt1000 (1000 Ohms @ 0°C) to IEC 751, Class B                    |
| Element             | Pt1000                                                          |
| Probe Diameter      | 4mm                                                             |
| Sheath Material     | 316 stainless steel probe                                       |
| Cable Length        | 1m                                                              |
| Cable Type          | Teflon® insulated twisted leads                                 |
| Cable Termination   | Bare Tails                                                      |
| Max. Temperature    | +200°C                                                          |
| Min. Temperature    | -50°C                                                           |
| Number of Wires     | 2                                                               |
|                     |                                                                 |