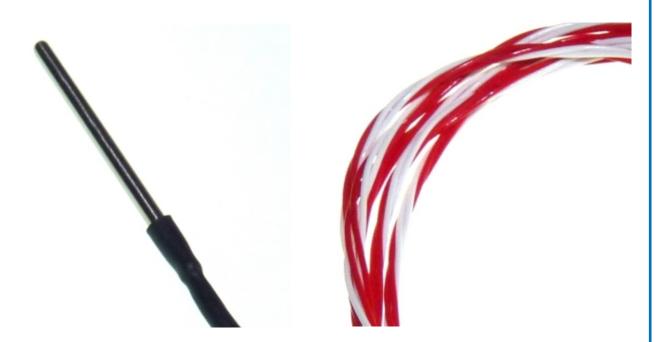

## Sensori Pt1000 Classe B con cavo isolato in teflon - Tipo PRT

Labfacility are the UK's leading manufacturer of Temperature Sensors, Thermocouple Connectors and associated Temperature Instrumentation and stockings of Thermocouple Cables. The Company has been trading since 1971 and is ISO9001 accredited.

## **Specifications**

| General Description | Insulated element in a 4.0mm diameter 316 stainless steel probe |
|---------------------|-----------------------------------------------------------------|
| Sensor Type         | Pt1000 (1000 Ohms @ 0°C) to IEC 751, Class B                    |
| Element             | Pt1000                                                          |
| Probe Diameter      | 4mm                                                             |
| Sheath Material     | 316 stainless steel probe                                       |
| Cable Length        | 1m                                                              |
| Cable Type          | Teflon® insulated twisted leads                                 |
| Cable Termination   | Bare Tails                                                      |
| Max. Temperature    | +200°C                                                          |
| Min. Temperature    | -50°C                                                           |
| Number of Wires     | 2                                                               |
|                     |                                                                 |