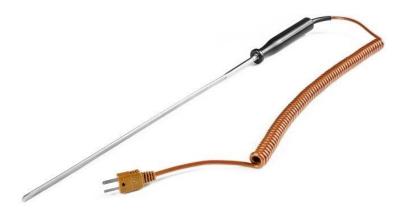

## Sonda per alimenti portatile tra la confezione / piatta Tipo T IEC 4,0 mm di diametro x 140 mm di lunghezza

Labfacility are the UK's leading manufacturer of Temperature Sensors, Thermocouple Connectors and associated Temperature Instrumentation and stockings of Thermocouple Cables. The Company has been trading since 1971 and is ISO9001 accredited.

Stile maniglia rotonda tenuto a mano tra le sonde del pacchetto - Tipo T IEC 4.0mm x 140mm

## **Specifications**

| XE-3849-001                                               |
|-----------------------------------------------------------|
| Hand Held Between Pack/Flat Food Probe                    |
| T IEC                                                     |
| Single element, grounded junction offering fast response. |
| 4.0mm                                                     |
| 140mm approximately below the handle                      |
| 2 metre (extended)                                        |
| Polyurethane                                              |
| Moulded on miniature plug                                 |
| +260°C                                                    |
| -50°C                                                     |
| IEC 584                                                   |
|                                                           |