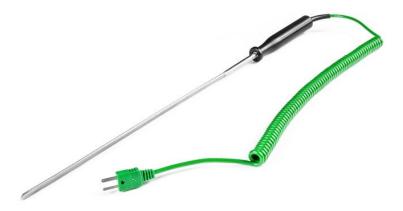

Stile maniglia rotonda tenuta a mano tra le sonde da imballaggio - Tipo K IEC 4.0mm x 140mm

## **Specifications**

| XE-3848-001                                               |
|-----------------------------------------------------------|
| Hand Held Between Pack/Flat Food Probe                    |
| K IEC                                                     |
| Single element, grounded junction offering fast response. |
| 4.0mm                                                     |
| 140mm approximately below the handle                      |
| 2 metre (extended)                                        |
| Polyurethane                                              |
| Moulded on miniature plug                                 |
| +260°C                                                    |
| -50°C                                                     |
| IEC 584                                                   |
|                                                           |