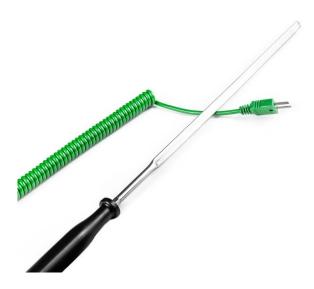

Stile maniglia rotonda tenuta a mano tra le sonde da imballaggio - Tipo K IEC 4.0mm x 140mm

## **Specifications**

| XE-3848-001                                               |
|-----------------------------------------------------------|
| Hand Held Between Pack/Flat Food Probe                    |
| K IEC                                                     |
| Single element, grounded junction offering fast response. |
| 4.0mm                                                     |
| 140mm approximately below the handle                      |
| 2 metre (extended)                                        |
| Polyurethane                                              |
| Moulded on miniature plug                                 |
| +260°C                                                    |
| -50°C                                                     |
| IEC 584                                                   |
|                                                           |