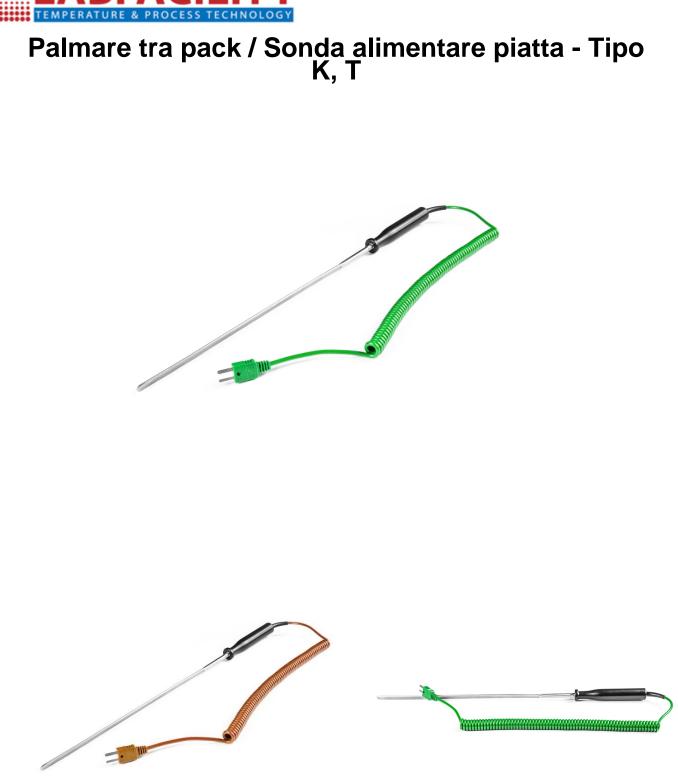

## **Specifications**

| Sensor Type           | Hand Held Between Pack/Flat Food Probe                    |
|-----------------------|-----------------------------------------------------------|
| Thermocouple Type     | K or T                                                    |
| Calibration           | IEC                                                       |
| Thermocouple Junction | Single element, grounded junction offering fast response. |
| Probe Diameter        | 4mm                                                       |
| Probe Length          | 140mm approximately below the handle                      |
| Cable Length          | 2 metre (extended)                                        |
| Cable Type            | Polyurethane                                              |
| Cable Termination     | moulded on miniature plug.                                |
| Max. Temperature      | +260°C                                                    |
| Min. Temperature      | -50°C                                                     |
| Standards Met         | IEC 584                                                   |
|                       |                                                           |