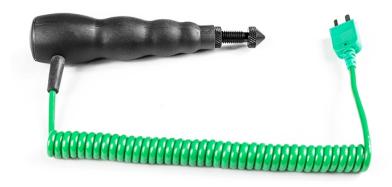

## Sonda di temperatura pneumatici da corsa regolabile

Labfacility are the UK's leading manufacturer of Temperature Sensors, Thermocouple Connectors and associated Temperature Instrumentation and stockings of Thermocouple Cables. The Company has been trading since 1971 and is ISO9001 accredited.

## **Specifications**

| XE-3892-001                                                                                |
|--------------------------------------------------------------------------------------------|
| This very fast response racing tyre probe has a manual depth adjustment from 1 mm to 15 mm |
| Can be used with any type K digital thermometer with a mini input socket.                  |
| К                                                                                          |
| 1.1mm                                                                                      |
| manual depth adjustment from 1 mm to 15 mm                                                 |
| 1m                                                                                         |
| Miniature Plug                                                                             |
| +250°C                                                                                     |
| -50°C                                                                                      |
| Junction Type: Grounded                                                                    |
|                                                                                            |