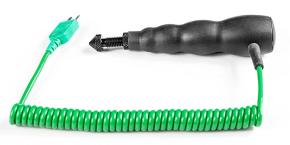

## Sonda di temperatura pneumatici da corsa regolabile

Labfacility are the UK's leading manufacturer of Temperature Sensors, Thermocouple Connectors and associated Temperature Instrumentation and stockings of Thermocouple Cables. The Company has been trading since 1971 and is ISO9001 accredited.

## **Specifications**

| XE-3892-001                                                                                |
|--------------------------------------------------------------------------------------------|
| This very fast response racing tyre probe has a manual depth adjustment from 1 mm to 15 mm |
| Can be used with any type K digital thermometer with a mini input socket.                  |
| К                                                                                          |
| 1.1mm                                                                                      |
| manual depth adjustment from 1 mm to 15 mm                                                 |
| 1m                                                                                         |
| Miniature Plug                                                                             |
| +250°C                                                                                     |
| -50°C                                                                                      |
| Junction Type: Grounded                                                                    |
|                                                                                            |