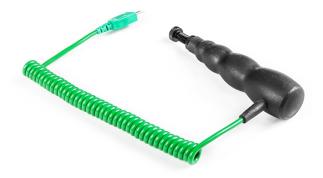

## Sonda di temperatura pneumatici da corsa regolabile

Labfacility are the UK's leading manufacturer of Temperature Sensors, Thermocouple Connectors and associated Temperature Instrumentation and stockings of Thermocouple Cables. The Company has been trading since 1971 and is ISO9001 accredited.

## **Specifications**

| XE-3892-001                                                                                |
|--------------------------------------------------------------------------------------------|
| This very fast response racing tyre probe has a manual depth adjustment from 1 mm to 15 mm |
| Can be used with any type K digital thermometer with a mini input socket.                  |
| К                                                                                          |
| 1.1mm                                                                                      |
| manual depth adjustment from 1 mm to 15 mm                                                 |
| 1m                                                                                         |
| Miniature Plug                                                                             |
| +250°C                                                                                     |
| -50°C                                                                                      |
| Junction Type: Grounded                                                                    |
|                                                                                            |