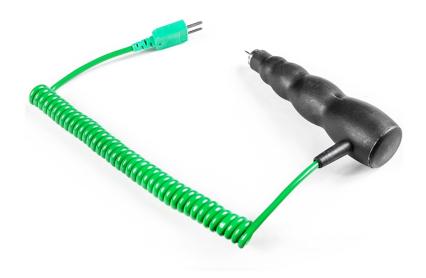

## Sonda Temperatura Pneumatici Gara Fissa

Labfacility are the UK's leading manufacturer of Temperature Sensors, Thermocouple Connectors and associated Temperature Instrumentation and stockings of Thermocouple Cables. The Company has been trading since 1971 and is ISO9001 accredited.

## **Specifications**

| Product Code        | XE-3891-001                                                               |
|---------------------|---------------------------------------------------------------------------|
| General Description | Can be used with any digital thermometer with a type k mini input socket  |
| Sensor Type         | Fast response fixed racing tyre probe with a max depth of six millimetres |
| Thermocouple Type   | К                                                                         |
| Calibration         | IEC                                                                       |
| Probe Length        | max depth of 6mm                                                          |
| Cable Length        | 1m                                                                        |
| Cable Termination   | Miniature Plug                                                            |
| Max. Temperature    | +250°C                                                                    |
| Min. Temperature    | -50°C                                                                     |
| Features #1         | Junction Type: Grounded                                                   |
| Features #1         | Junction Type: Grounded                                                   |