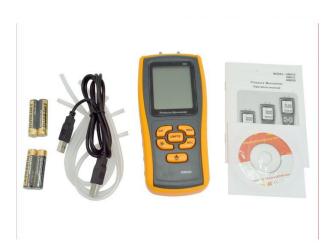

## **Manometro a pressione GM520**

Labfacility are the UK's leading manufacturer of Temperature Sensors, Thermocouple Connectors and associated Temperature Instrumentation and stockings of Thermocouple Cables. The Company has been trading since 1971 and is ISO9001 accredited.

Clicca qui

per scaricare il software piu recente necessario per utilizzare questo prodotto