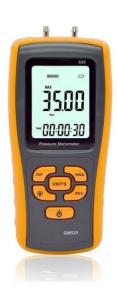

## **Manometro a pressione GM520**

Labfacility are the UK's leading manufacturer of Temperature Sensors, Thermocouple Connectors and associated Temperature Instrumentation and stockings of Thermocouple Cables. The Company has been trading since 1971 and is ISO9001 accredited.

## **Specifications**

| Product Code                  | XE-4011-001                     |
|-------------------------------|---------------------------------|
| Model                         | GM520 Pressure Manometer        |
| Communications Protocol       | USB communication               |
| Accuracy                      | +/- 0.3% FSO (25°C)             |
| Repeatability                 | +/- 0.2% (Maximum +/- 0.5% FSO) |
| Response                      | Typical 0.5 s                   |
| Linearity/hysteresis          | +/- 0.29% FSO                   |
| Maximum Pressure              | +/- 150kPa                      |
| Storage Temperature Range     | -10 to 60°C                     |
| Ambient Operating Temperature | 0 to 50°C                       |
| Measuring range               | +/- 35kPa                       |