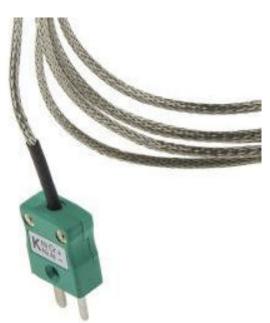

## **Specifications**

| General Description   | Rapid, reliable temperature sensing on ferrous surfaces                                        |
|-----------------------|------------------------------------------------------------------------------------------------|
| Sensor Type           | Type K thermocouple to IEC 584                                                                 |
| Thermocouple Type     | K                                                                                              |
| Thermocouple Junction | Grounded at tip                                                                                |
| Magnet                | 25 x 25 x 40mm (HxWxL) with powerful 9kg pull                                                  |
| Cable Termination     | 1.5 or 3 metres PFA Teflon® insulated with stainless steel over-braid, fitted plug termination |
| Termination Type      | Fitted Mini or Standard Plug                                                                   |
| Max. Temperature      | + 250°C                                                                                        |
| Min. Temperature      | -50°C                                                                                          |