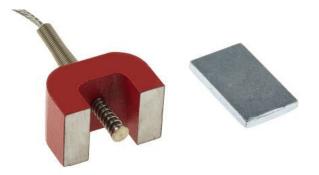

## **Specifications**

| General Description   | Rapid, reliable temperature sensing on ferrous surfaces                                        |
|-----------------------|------------------------------------------------------------------------------------------------|
| Sensor Type           | Type K thermocouple to IEC 584                                                                 |
| Thermocouple Type     | K                                                                                              |
| Thermocouple Junction | Grounded at tip                                                                                |
| Magnet                | 25 x 25 x 40mm (HxWxL) with powerful 9kg pull                                                  |
| Cable Termination     | 1.5 or 3 metres PFA Teflon® insulated with stainless steel over-braid, fitted plug termination |
| Termination Type      | Fitted Mini or Standard Plug                                                                   |
| Max. Temperature      | + 250°C                                                                                        |
| Min. Temperature      | -50°C                                                                                          |