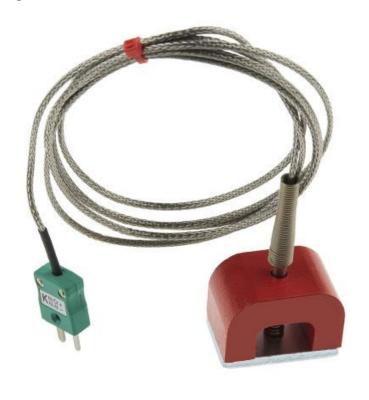

## Termocoppia magnetica IEC Tipo K 9kg Pull Power (ferro di cavallo), cavo isolato PFA con over-braid in acciaio inossidabile che termina in spina miniaturizzata o standard

Labfacility are the UK's leading manufacturer of Temperature Sensors, Thermocouple Connectors and associated Temperature Instrumentation and stockings of Thermocouple Cables. The Company has been trading since 1971 and is ISO9001 accredited.

## **Specifications**

| General Description   | Rapid, reliable temperature sensing on ferrous surfaces                                        |
|-----------------------|------------------------------------------------------------------------------------------------|
| Sensor Type           | Type K thermocouple to IEC 584                                                                 |
| Thermocouple Type     | K                                                                                              |
| Thermocouple Junction | Grounded at tip                                                                                |
| Magnet                | 25 x 25 x 40mm (HxWxL) with powerful 9kg pull                                                  |
| Cable Termination     | 1.5 or 3 metres PFA Teflon® insulated with stainless steel over-braid, fitted plug termination |
| Termination Type      | Fitted Mini or Standard Plug                                                                   |
| Max. Temperature      | + 250°C                                                                                        |
| Min. Temperature      | -50°C                                                                                          |