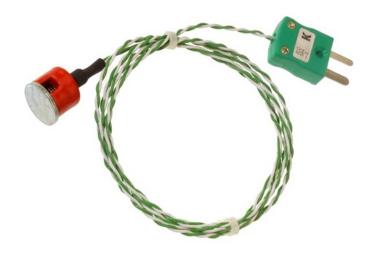

## IEC Tipo K 0.7kg Magnete a pulsante di traino termocoppia, PTFE isolato con spina miniaturizzata o standard

Labfacility are the UK's leading manufacturer of Temperature Sensors, Thermocouple Connectors and associated Temperature Instrumentation and stockings of Thermocouple Cables. The Company has been trading since 1971 and is ISO9001 accredited.

## **Specifications**

| General Description   | Ideal for ferrous metal surface measurement          |
|-----------------------|------------------------------------------------------|
| Thermocouple Type     | K                                                    |
| Thermocouple Junction | Grounded at tip                                      |
| Magnet                | 12.5mm diameter button type magnet. Max pull: 0.7 KG |
| Cable Length          | 1 or 2 metres                                        |
| Cable Type            | PTFE insulated twin-twist wires                      |
| Cable Termination     | Miniature or Standard Fitted Plug                    |
| Max. Temperature      | +250°C (plug 200°C)                                  |