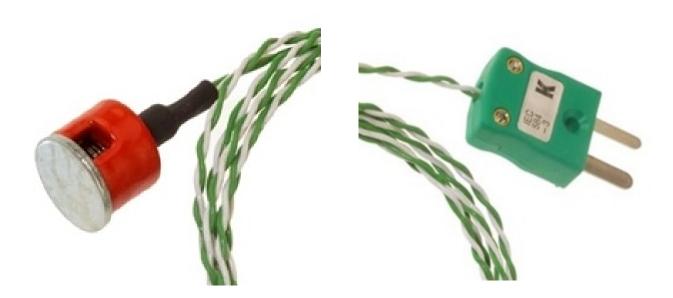

## IEC Tipo K 0.7kg Magnete a pulsante di traino termocoppia, PTFE isolato con spina miniaturizzata o standard

Labfacility are the UK's leading manufacturer of Temperature Sensors, Thermocouple Connectors and associated Temperature Instrumentation and stockings of Thermocouple Cables. The Company has been trading since 1971 and is ISO9001 accredited.

## **Specifications**

| General Description   | Ideal for ferrous metal surface measurement          |
|-----------------------|------------------------------------------------------|
| Thermocouple Type     | K                                                    |
| Thermocouple Junction | Grounded at tip                                      |
| Magnet                | 12.5mm diameter button type magnet. Max pull: 0.7 KG |
| Cable Length          | 1 or 2 metres                                        |
| Cable Type            | PTFE insulated twin-twist wires                      |
| Cable Termination     | Miniature or Standard Fitted Plug                    |
| Max. Temperature      | +250°C (plug 200°C)                                  |