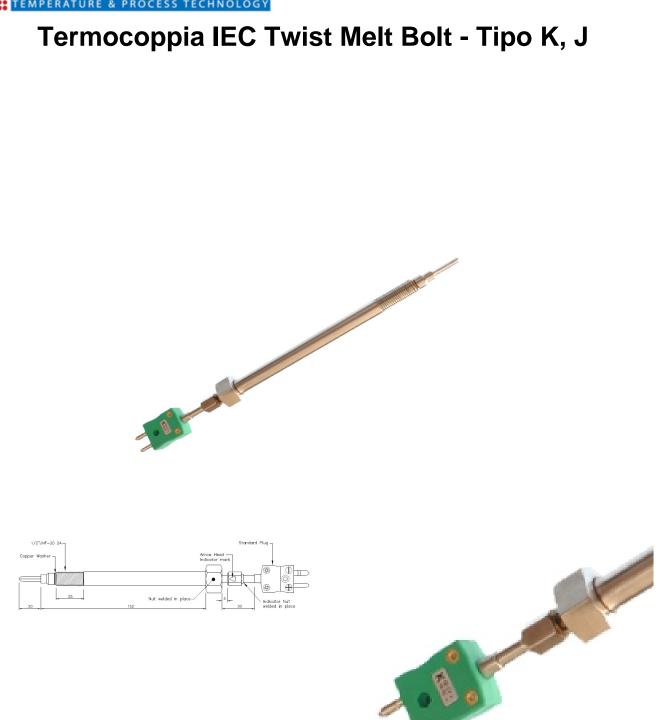

## **Specifications**

| General Description | Rotational blade style tip allowing correct positioning for reduced resistance in the melt flow |
|---------------------|-------------------------------------------------------------------------------------------------|
| Sensor Type         | Widely used in plastics extruders and injection moulders                                        |
| Thermocouple Type   | K or J                                                                                          |
| Probe Length        | 152mm stem length                                                                               |
| Sheath Material     | Stainless steel bolt with 1/2"UNF-20 2A thread                                                  |
| Termination Type    | Standard plug termination (round pin)                                                           |
| Max. Temperature    | +400°C                                                                                          |
| Tolerance           | Tolerance & colour code in accordance with IEC-584 specification                                |
| Thread              | 1/2"UNF-20 2A thread                                                                            |
| Тір                 | 20mm long blade tip immersion length                                                            |
|                     |                                                                                                 |