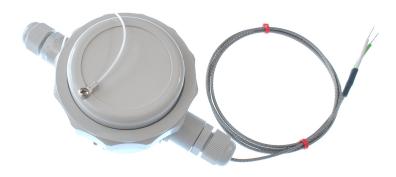

## Alloggiamento a parete a parete a distanza 4-20mA, ingresso termocoppia tipo K con 1 m di piombo F/G

Labfacility are the UK's leading manufacturer of Temperature Sensors, Thermocouple Connectors and associated Temperature Instrumentation and stockings of Thermocouple Cables. The Company has been trading since 1971 and is ISO9001 accredited.

## **Specifications**

| Product Code        | XE-5522-001                                                                                                                                                                                                                                         |
|---------------------|-----------------------------------------------------------------------------------------------------------------------------------------------------------------------------------------------------------------------------------------------------|
| General Description | Surface Mounting for remote installation                                                                                                                                                                                                            |
| Thermocouple Type   | Compatible with type K (NC/NA) thermocouples                                                                                                                                                                                                        |
| Cable Length        | 1m                                                                                                                                                                                                                                                  |
| Cable Type          | Type K 7/0.2 fibre glass cable with stainless steel overbraid                                                                                                                                                                                       |
| Cable Termination   | Bare tails                                                                                                                                                                                                                                          |
| Head Type           | High Impact ABS Plastic Construction                                                                                                                                                                                                                |
| Entry Threads       | M16                                                                                                                                                                                                                                                 |
| Transmitter         | The push button temperature transmitter is a cost effective "smart" in head transmitter that accepts thermocouple temperature sensors and converts sensor output over a configured range to a standard industrial (4 to 20) mA transmission signal. |
| Range               | 0-1000°C (transmitter can be re-ranged if desired)                                                                                                                                                                                                  |
| Output              | 4-20 mA                                                                                                                                                                                                                                             |