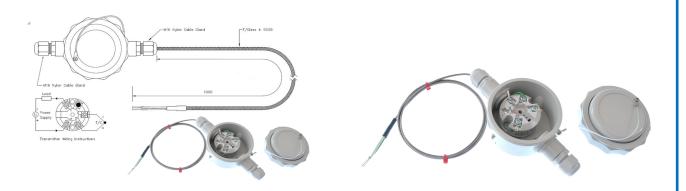

## Alloggiamento a parete a parete a distanza 4-20mA, ingresso termocoppia tipo K con 1 m di piombo F/G

Labfacility are the UK's leading manufacturer of Temperature Sensors, Thermocouple Connectors and associated Temperature Instrumentation and stockings of Thermocouple Cables. The Company has been trading since 1971 and is ISO9001 accredited.

## **Specifications**

| Product Code        | XE-5522-001                                                                                                                                                                                                                                         |
|---------------------|-----------------------------------------------------------------------------------------------------------------------------------------------------------------------------------------------------------------------------------------------------|
| General Description | Surface Mounting for remote installation                                                                                                                                                                                                            |
| Thermocouple Type   | Compatible with type K (NC/NA) thermocouples                                                                                                                                                                                                        |
| Cable Length        | 1m                                                                                                                                                                                                                                                  |
| Cable Type          | Type K 7/0.2 fibre glass cable with stainless steel overbraid                                                                                                                                                                                       |
| Cable Termination   | Bare tails                                                                                                                                                                                                                                          |
| Head Type           | High Impact ABS Plastic Construction                                                                                                                                                                                                                |
| Entry Threads       | M16                                                                                                                                                                                                                                                 |
| Transmitter         | The push button temperature transmitter is a cost effective "smart" in head transmitter that accepts thermocouple temperature sensors and converts sensor output over a configured range to a standard industrial (4 to 20) mA transmission signal. |
| Range               | 0-1000°C (transmitter can be re-ranged if desired)                                                                                                                                                                                                  |
| Output              | 4-20 mA                                                                                                                                                                                                                                             |