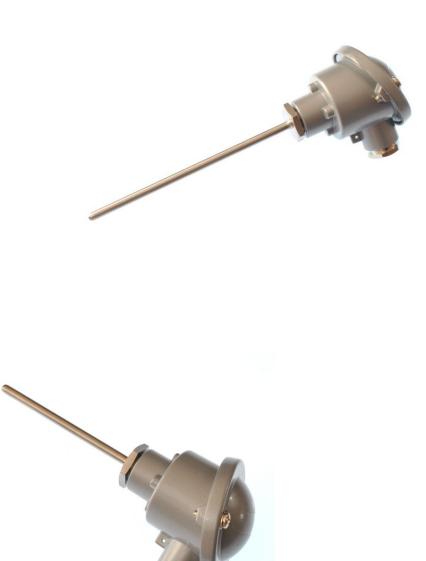

## Termometro a resistenza Pt100 4 fili classe B, testa DIN B con sonda da 200 mm

Labfacility are the UK's leading manufacturer of Temperature Sensors, Thermocouple Connectors and associated Temperature Instrumentation and stockings of Thermocouple Cables. The Company has been trading since 1971 and is ISO9001 accredited.

## Specifications

| XE-5516-001                                        |                                                                                                                                                                                                     |
|----------------------------------------------------|-----------------------------------------------------------------------------------------------------------------------------------------------------------------------------------------------------|
| Pt100 (100 Ohms @ 0°C) to IEC 751, Class B, 4 wire |                                                                                                                                                                                                     |
| Stainless steel plug (no thread)                   |                                                                                                                                                                                                     |
| 6.0mm                                              |                                                                                                                                                                                                     |
| 200mm                                              |                                                                                                                                                                                                     |
| 316 Stainless Steel                                |                                                                                                                                                                                                     |
| DIN B                                              |                                                                                                                                                                                                     |
| +450°C (connection head @ 170°C)                   |                                                                                                                                                                                                     |
| -50°C                                              |                                                                                                                                                                                                     |
| IP67                                               |                                                                                                                                                                                                     |
| Class B                                            |                                                                                                                                                                                                     |
| 4                                                  |                                                                                                                                                                                                     |
| Pt100 DIN B                                        |                                                                                                                                                                                                     |
|                                                    | Pt100 (100 Ohms @ 0°C) to IEC 751, Class B, 4 wire   Stainless steel plug (no thread)   6.0mm   200mm   316 Stainless Steel   DIN B   +450°C (connection head @ 170°C)   -50°C   IP67   Class B   4 |