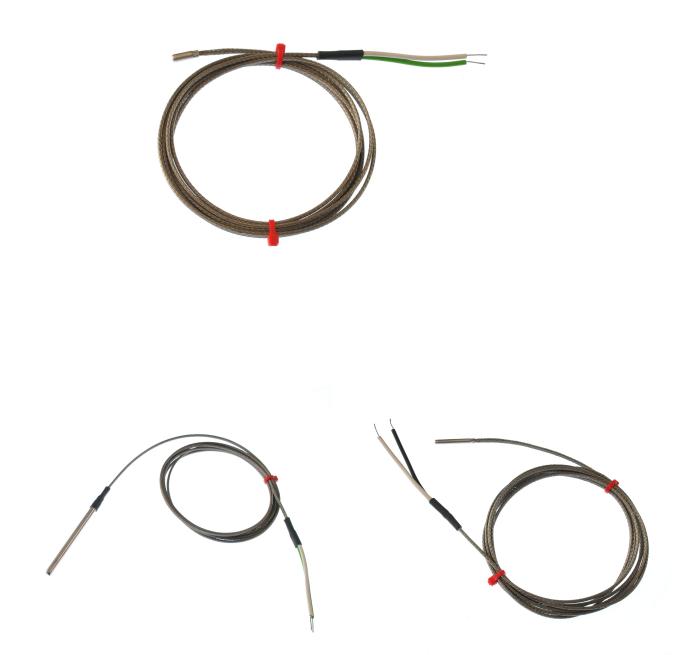

Termocoppia con messa a terra fabbricata IEC in tubo di acciaio inox, cavo intrecciato in acciaio inox in fibra di vetro - tipo K, J

Labfacility are the UK's leading manufacturer of Temperature Sensors, Thermocouple Connectors and associated Temperature Instrumentation and stockings of Thermocouple Cables. The Company has been trading since 1971 and is ISO9001 accredited.

## **Specifications**

| Sensor Type           | 316 stainless steel tube in various sizes    |
|-----------------------|----------------------------------------------|
| Thermocouple Type     | K or J                                       |
| Thermocouple Junction | grounded at tip for fast response            |
| Cable Length          | 2m                                           |
| Cable Type            | Glassfibre stainless steel overbraided cable |
| Cable Termination     | Bare wire tails                              |
| Max. Temperature      | +350°C                                       |
| Min. Temperature      | -60°C                                        |
|                       |                                              |