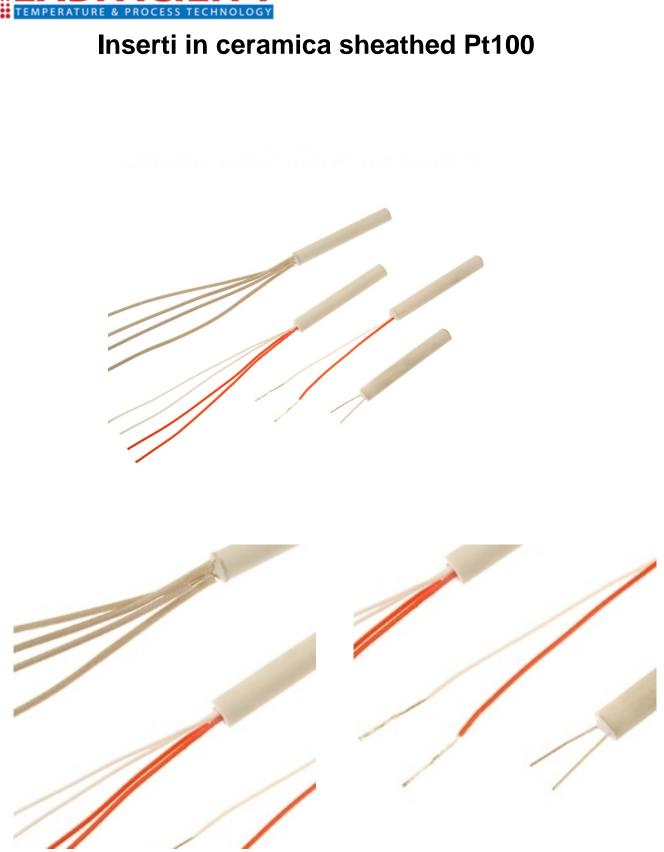

## **Specifications**

| General Description | Pt100 thin film element housed in ceramic sheath |
|---------------------|--------------------------------------------------|
| Element             | Pt100                                            |
| Cable Length        | 50mm or 450mm                                    |
| Cable Type          | PTFE insulated wires                             |
| Core / Strands      | 7/0.15mm                                         |
| Cable Termination   | Bare Tails                                       |
| Max. Temperature    | +250°C                                           |
| Min. Temperature    | -50°C                                            |
| Tolerance           | Class B                                          |
| Detector Dimensions | Ceramic 5mm dia x 35mm long                      |
| Number of Wires     | 2 or 4                                           |
|                     |                                                  |