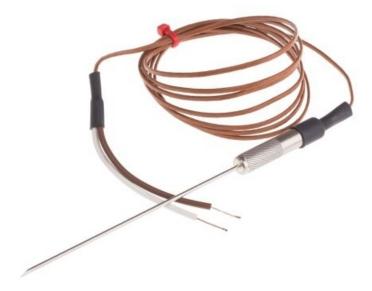

## Termocoppia a punta ipodermica IEC, PTFE - Tipo

Labfacility are the UK's leading manufacturer of Temperature Sensors, Thermocouple Connectors and associated Temperature Instrumentation and stockings of Thermocouple Cables. The Company has been trading since 1971 and is ISO9001 accredited.

## **Specifications**

| XE-9511-001                     |
|---------------------------------|
| chisel point Thermocouple       |
| Т                               |
| Grounded hot junction           |
| 1.6mm                           |
| 100mm                           |
| 316 stainless steel sheath      |
| 1.5m                            |
| PTFE insulated cable            |
| 7/0.2mm                         |
| Bare wire tails (+Brown/-White) |
| +250°C                          |
| -75°C                           |
| Hypodermic Tip Thermocouple     |
|                                 |