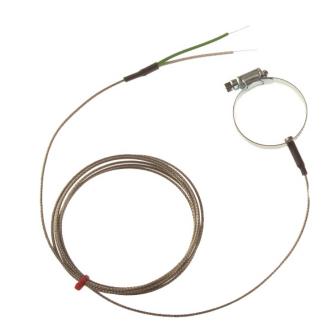

## **Specifications**

| General Description   | Stainless steel pipe clamp sensor, jubilee clip style, with adjustable diameter |
|-----------------------|---------------------------------------------------------------------------------|
| Thermocouple Type     | K or J                                                                          |
| Thermocouple Junction | Grounded tip for fast response                                                  |
| Cable Length          | 2m                                                                              |
| Cable Type            | Glassfibre stainless steel braided extension cable                              |
| Core / Strands        | 7/0.2mm                                                                         |
| Termination Type      | Bare tails                                                                      |
| Max. Temperature      | +350°C                                                                          |
| To Fit Pipe Diameters | 13-20mm, 22-30mm, 30-45mm and 40-55mm                                           |