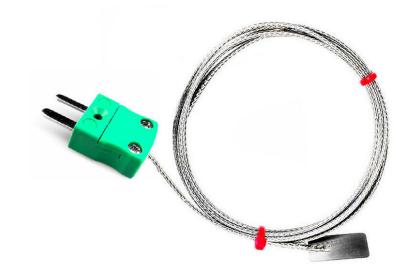

Termocoppia a foglia IEC, cavo isolato in fibra di vetro con treccia in acciaio inox che termina a coda nuda, connettore maschio miniaturizzato o standard - tipo K, J

Labfacility are the UK's leading manufacturer of Temperature Sensors, Thermocouple Connectors and associated Temperature Instrumentation and stockings of Thermocouple Cables. The Company has been trading since 1971 and is ISO9001 accredited.

## **Specifications**

| Thermocouple mounted on a stainless steel shim             |
|------------------------------------------------------------|
| K or J                                                     |
| Junction grounded at tip for fast response                 |
| 4.5mm                                                      |
| 150mm                                                      |
| 1, 2, 3, 4 or 5m                                           |
| Glassfibre insulated lead with stainless steel overbraid   |
| 7/0.2mm                                                    |
| Bare tails, Miniature or Standard Plug (with cable clamps) |
| +350°C                                                     |
| -60°C                                                      |
| 25x13mm shim (0.2mm thick)                                 |
|                                                            |