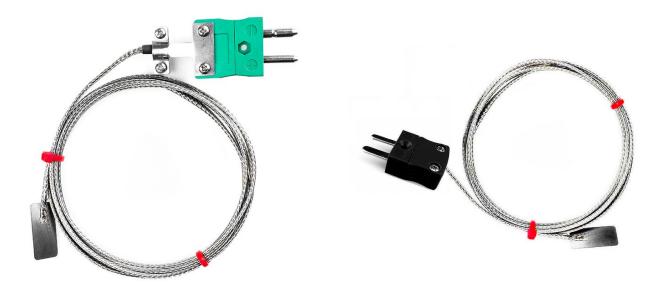

Termocoppia a foglia IEC, cavo isolato in fibra di vetro con treccia in acciaio inox che termina a coda nuda, connettore maschio miniaturizzato o standard - tipo K, J

Labfacility are the UK's leading manufacturer of Temperature Sensors, Thermocouple Connectors and associated Temperature Instrumentation and stockings of Thermocouple Cables. The Company has been trading since 1971 and is ISO9001 accredited.

## **Specifications**

| Thermocouple mounted on a stainless steel shim             |
|------------------------------------------------------------|
| K or J                                                     |
| Junction grounded at tip for fast response                 |
| 4.5mm                                                      |
| 150mm                                                      |
| 1, 2, 3, 4 or 5m                                           |
| Glassfibre insulated lead with stainless steel overbraid   |
| 7/0.2mm                                                    |
| Bare tails, Miniature or Standard Plug (with cable clamps) |
| +350°C                                                     |
| -60°C                                                      |
| 25x13mm shim (0.2mm thick)                                 |
|                                                            |