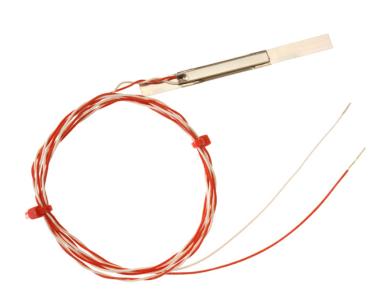

## Sensore in acciaio inossidabile Pt100 - Tipo PRT

XF-106 2-001

FI SMEATHED DT100 SEMSON

Labfacility are the UK's leading manufacturer of Temperature Sensors, Thermocouple Connectors and associated Temperature Instrumentation and stockings of Thermocouple Cables. The Company has been trading since 1971 and is ISO9001 accredited.