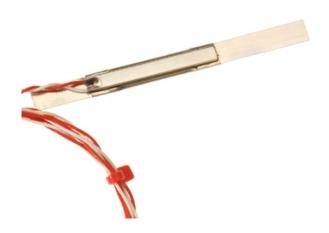

## Sensore in acciaio inossidabile Pt100 - Tipo PRT

XF-106 2-001

FI SMEATHED DT100 SEMSON

Labfacility are the UK's leading manufacturer of Temperature Sensors, Thermocouple Connectors and associated Temperature Instrumentation and stockings of Thermocouple Cables. The Company has been trading since 1971 and is ISO9001 accredited.

## **Specifications**

| General Description | Sheathed Pt100 element in a thin, flat stainless steel body |
|---------------------|-------------------------------------------------------------|
| Sensor Type         | Quick thermal response while element remains protected      |
| Element             | Pt100                                                       |
| Cable Length        | 1m                                                          |
| Cable Type          | Teflon® insulated twin twisted lead                         |
| Core / Strands      | 7/0.2mm                                                     |
| Cable Termination   | Bare Tails                                                  |
| Max. Temperature    | +250°C                                                      |
| Min. Temperature    | -50°C                                                       |
| Accuracy            | Class B                                                     |
| Number of Wires     | 2                                                           |