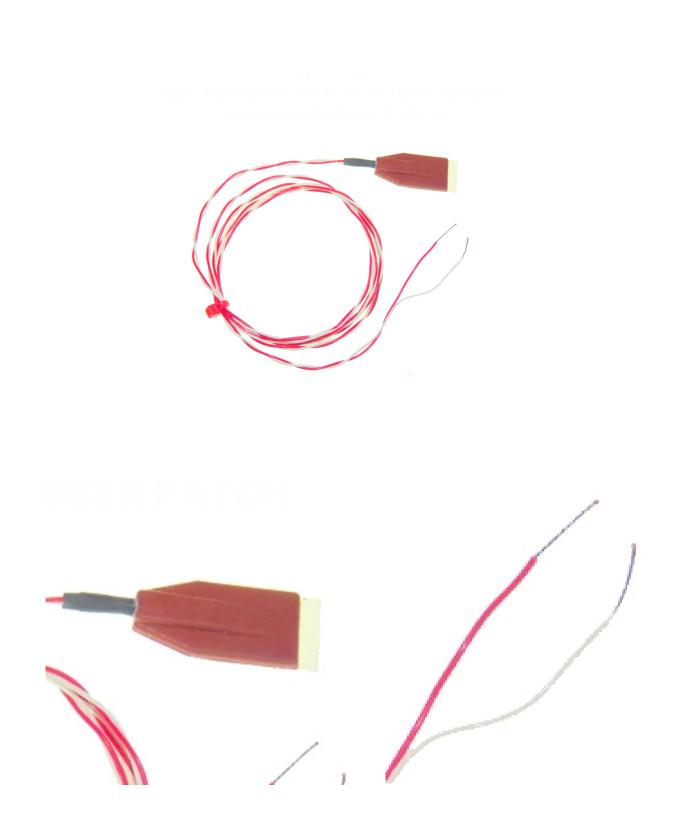

## **Specifications**

| General Description | Pt1000 element encapsulated in a silicone rubber patch, Self-adhesive, |
|---------------------|------------------------------------------------------------------------|
|                     | aluminium foil backing.                                                |
| Sensor Type         | Pt1000 (1000? @ 0°C), thin film Class B to IEC751                      |
| Element             | Pt1000 sensor to IEC751 Class B                                        |
| Patch dimensions    | Length 30mm x Width 15mm x Height 4mm                                  |
| Cable Length        | 1m                                                                     |
| Cable Type          | Teflon ® insulated twin twisted                                        |
| Core / Strands      | 7/0.2mm                                                                |
| Cable Termination   | Bare Tails                                                             |
| Max. Temperature    | +150°C                                                                 |
| Min. Temperature    | -50°C                                                                  |
|                     |                                                                        |