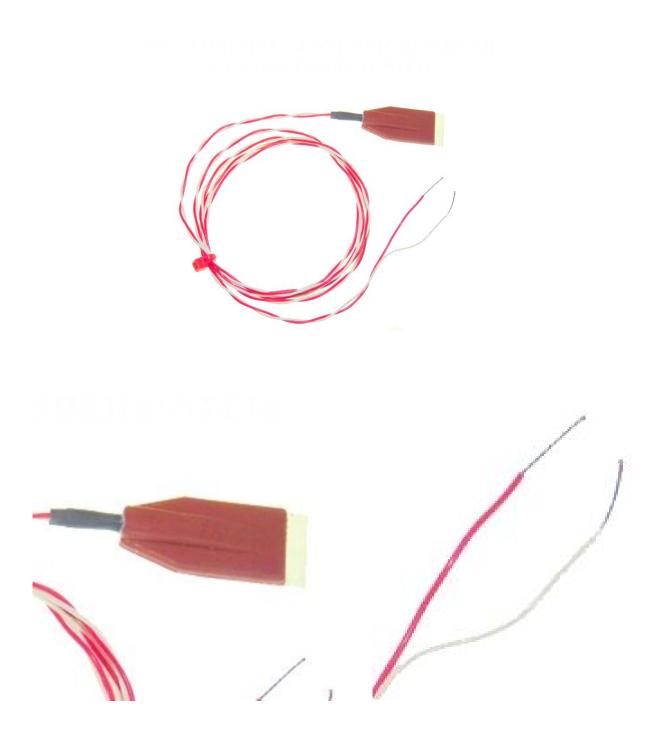

## Sensore PT100 con cerotto autoadesivo - Tipo PRT - Lunghezza 1M

Labfacility are the UK's leading manufacturer of Temperature Sensors, Thermocouple Connectors and associated Temperature Instrumentation and stockings of Thermocouple Cables. The Company has been trading since 1971 and is ISO9001 accredited.

## **Specifications**

| Product Code        | XE-3662-001                                                                                   |
|---------------------|-----------------------------------------------------------------------------------------------|
| General Description | Pt1000 element encapsulated in a silicone rubber patch, Self-adhesive, aluminium foil backing |
| Sensor Type         | Pt1000 (1000? @ 0°C), thin film Class B to IEC751                                             |
| Element             | Pt1000 sensor to IEC751 Class B                                                               |
| Patch dimensions    | Length 30mm x Width 15mm x Height 4mm                                                         |
| Cable Length        | 1M                                                                                            |
| Cable Type          | Teflon ® insulated twin twisted                                                               |
| Core / Strands      | 7/0.2mm                                                                                       |
| Cable Termination   | Bare tails                                                                                    |
| Max. Temperature    | 150°C                                                                                         |
| Min. Temperature    | -50°C                                                                                         |