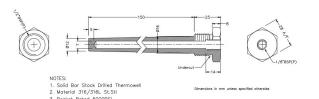

## **Specifications**

| Solid Drilled High Pressure Thermopockets    |                                                                                                                                                    |
|----------------------------------------------|----------------------------------------------------------------------------------------------------------------------------------------------------|
| 316/316L Stainless steel                     |                                                                                                                                                    |
| 5000 PSI                                     |                                                                                                                                                    |
| 316SS Tapered (12mm at tip)                  |                                                                                                                                                    |
| 100mm, 150mm, 200mm stem length              |                                                                                                                                                    |
| 316SS Tapered (12mm at tip)                  |                                                                                                                                                    |
| 100mm, 150mm, 250mm                          |                                                                                                                                                    |
| Material Certificate supplied for each order |                                                                                                                                                    |
|                                              | 316/316L Stainless steel  5000 PSI  316SS Tapered (12mm at tip)  100mm, 150mm, 200mm stem length  316SS Tapered (12mm at tip)  100mm, 150mm, 250mm |