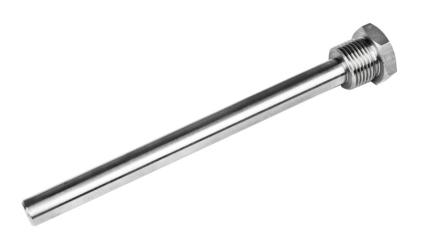

## Termotasche ad alta pressione forate solide

Labfacility are the UK's leading manufacturer of Temperature Sensors, Thermocouple Connectors and associated Temperature Instrumentation and stockings of Thermocouple Cables. The Company has been trading since 1971 and is ISO9001 accredited.

## **Specifications**

| Solid Drilled High Pressure Thermopockets    |                                                                                                                                                    |
|----------------------------------------------|----------------------------------------------------------------------------------------------------------------------------------------------------|
| 316/316L Stainless steel                     |                                                                                                                                                    |
| 5000 PSI                                     |                                                                                                                                                    |
| 316SS Tapered (12mm at tip)                  |                                                                                                                                                    |
| 100mm, 150mm, 200mm stem length              |                                                                                                                                                    |
| 316SS Tapered (12mm at tip)                  |                                                                                                                                                    |
| 100mm, 150mm, 250mm                          |                                                                                                                                                    |
| Material Certificate supplied for each order |                                                                                                                                                    |
|                                              | 316/316L Stainless steel  5000 PSI  316SS Tapered (12mm at tip)  100mm, 150mm, 200mm stem length  316SS Tapered (12mm at tip)  100mm, 150mm, 250mm |