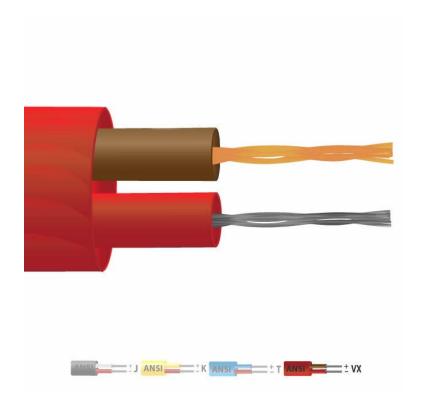

## **Specifications**

| General Description                             | Good general purpose insulation for 'light' environments. Waterproof and very flexible. |
|-------------------------------------------------|-----------------------------------------------------------------------------------------|
| Cable Length                                    | 10, 25, 50, 100 & 200m                                                                  |
| Cable Type                                      | Flat pair construction                                                                  |
| Core / Strands                                  | 7/0.2mm                                                                                 |
| Conductor Cross Section 7/0.2 (mm2)             | 0.219                                                                                   |
| Outer Colour                                    | Red                                                                                     |
| + Colour                                        | Brown                                                                                   |
| - Colour                                        | Red                                                                                     |
| Drain Wire                                      | No                                                                                      |
| Insulation Material                             | PVC Insulated                                                                           |
| Loop Resistance 7/0.2 (Ohms per combined metre) | 2.3                                                                                     |
| Max. Temperature                                | +105°C                                                                                  |
| Min. Temperature                                | -10°C                                                                                   |
| + Conductor                                     | Copper                                                                                  |
| - Conductor                                     | Constantan                                                                              |
| Screen                                          | No                                                                                      |
| Standards Met                                   | Colour code (cores & jacket) to ANSI MC96.1                                             |

| Thermocouple Type | Compensating type Vx (KCB) for type K Thermocouples |
|-------------------|-----------------------------------------------------|
| Tolerance         | Class 2                                             |