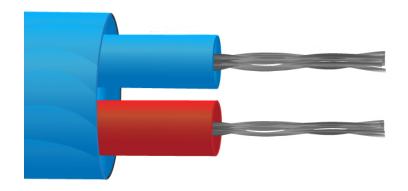

## **Specifications**

| General Description                             | Good general purpose insulation for 'light' environments. Waterproof and very flexible. |
|-------------------------------------------------|-----------------------------------------------------------------------------------------|
| Cable Length                                    | 10, 25, 50, 100 & 200m                                                                  |
| Cable Type                                      | Flat pair construction                                                                  |
| Core / Strands                                  | 7/0.2mm                                                                                 |
| Conductor Cross Section 7/0.2 (mm2)             | 0.219                                                                                   |
| Outer Colour                                    | Blue                                                                                    |
| + Colour                                        | Blue                                                                                    |
| - Colour                                        | Red                                                                                     |
| Drain Wire                                      | No                                                                                      |
| Insulation Material                             | PVC Insulated                                                                           |
| Loop Resistance 7/0.2 (Ohms per combined metre) | 2.3                                                                                     |
| Max. Temperature                                | +105°C                                                                                  |
| Min. Temperature                                | -10°C                                                                                   |
| + Conductor                                     | Copper                                                                                  |
| - Conductor                                     | Constantan                                                                              |
| Screen                                          | No                                                                                      |
| Standards Met                                   | Colour code (cores & jacket) to ANSI MC96.1                                             |