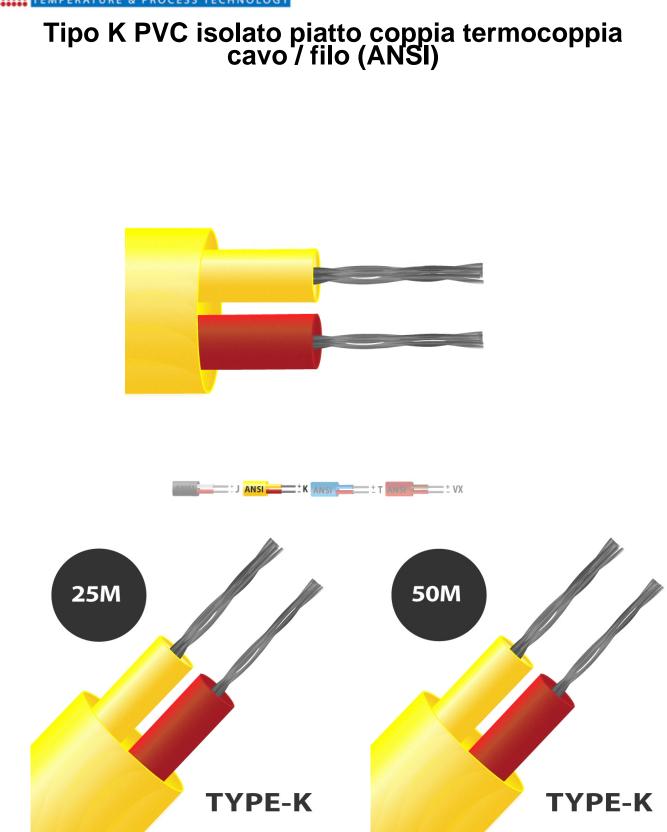

## Specifications

| General Description                             | Good general purpose insulation for 'light' environments. Waterproof and very flexible. |
|-------------------------------------------------|-----------------------------------------------------------------------------------------|
| Cable Length                                    | 10, 25, 50, 100 & 200m                                                                  |
| Cable Type                                      | Flat pair construction                                                                  |
| Core / Strands                                  | 7/0.2mm                                                                                 |
| Conductor Cross Section 7/0.2<br>(mm2)          | 0.219                                                                                   |
| Outer Colour                                    | Yellow                                                                                  |
| + Colour                                        | Yellow                                                                                  |
| - Colour                                        | Red                                                                                     |
| Drain Wire                                      | No                                                                                      |
| Insulation Material                             | PVC Insulated                                                                           |
| Loop Resistance 7/0.2 (Ohms per combined metre) | 4.5                                                                                     |
| Max. Temperature                                | +105°C                                                                                  |
| Min. Temperature                                | -10°C                                                                                   |
| + Conductor                                     | Nickel Chromium                                                                         |
| - Conductor                                     | Nickel Aluminium                                                                        |
| Screen                                          | No                                                                                      |
| Standards Met                                   | Colour code (cores & jacket) to ANSI MC96.1                                             |

| Thermocouple Type | к       |
|-------------------|---------|
| Tolerance         | Class 2 |